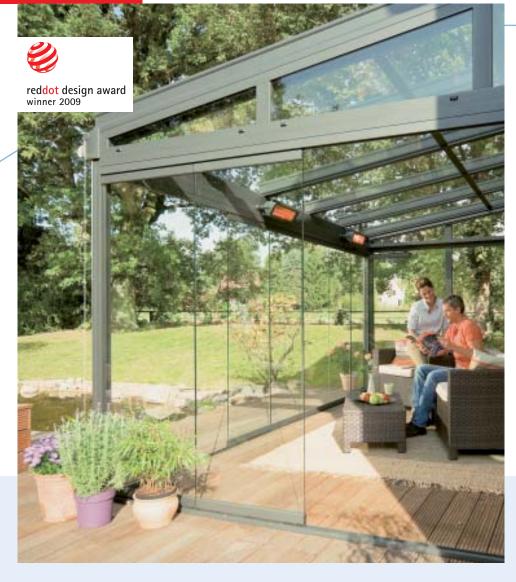

#### Flooded with light and awardwinning

The Terrazza **Glasoase**® from the weinor world of terraces was awarded with the red dot award 2009 for exceptional quality of design. Rely on the security of an awarded quality product.

# The weinor Glasoase®– wonderfully adaptable

Glass sections at the side make the Terrazza into an all-rounder – allowing you to stay outside in the wind and rain!

We call the **Terrazza** patio roof combined with glass sections at the side the weinor **Glasoase**<sup>®</sup>. The glass sections provide protection from rain, wind and the cold. When the weather is good you can simply fold the glass sections away and enjoy the air and the sun. You benefit: the durable construction of patio roof, glass side sections and shades all come from one and the same place – for uncomplicated installation and easy retrofitting.