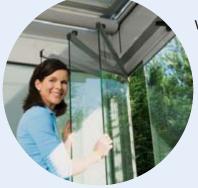

### Side glazing – matched perfectly

Glass doors and windows of your choice, or fixed glass sections – it can all be fitted easily because the sections are all matched to each other.

If there is not much

slide door (w50-c)

space: they can be tilted The space saving tilt and slide doors can be moved to the side easily and comfortably from the Parallel tilt and tilting position. When open, you have a clear view of the garden, when tilted they provide good ventilation.