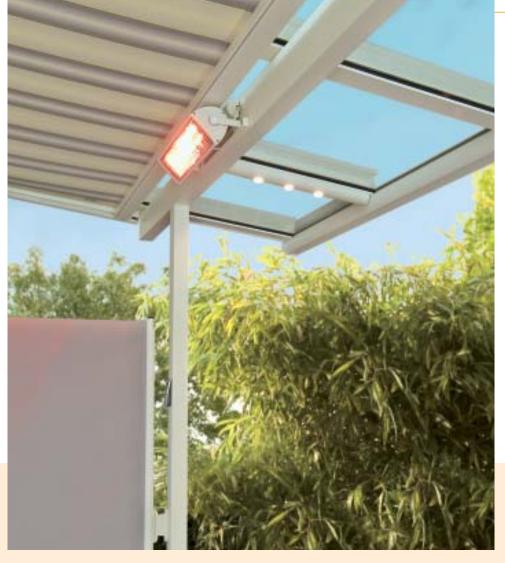

### Stay outside longer with light and heat

Light creates an atmosphere Extend your stay on the patio well into the night. The Lux Design light bar provides atmospheric light and is fitted directly under the sections.

## Pleasant warmth well into the evening

With the **Tempura** heating system you can enjoy comfortable temperatures, even when it's getting colder outside.

# All from a single supplier – versatile functions combined perfectly

Maximum comfort – from shades to lighting and pre-programmed remote control ...

If you want to relax in your favourite chair under the patio roof, you need comfort. Intelligent accessories by weinor provide pleasant shade, atmospheric lighting and comfortable warmth.