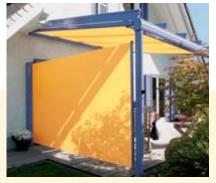

## Fabric sight and sun protection at the sides

With the prize-winning VertiTex (red dot design award 2008) you can enjoy your patio in peace. The vertical awning protects you from unpleasant winds and prying eyes.

The Paravento side screen or the Aruba are two weinor shades which will protect you from the sun's rays and prying eyes. From weinor, everything comes from one place which means the shape, colour and function of both awnings match your Terrazza system exactly. Please see also our separate shade brochure!