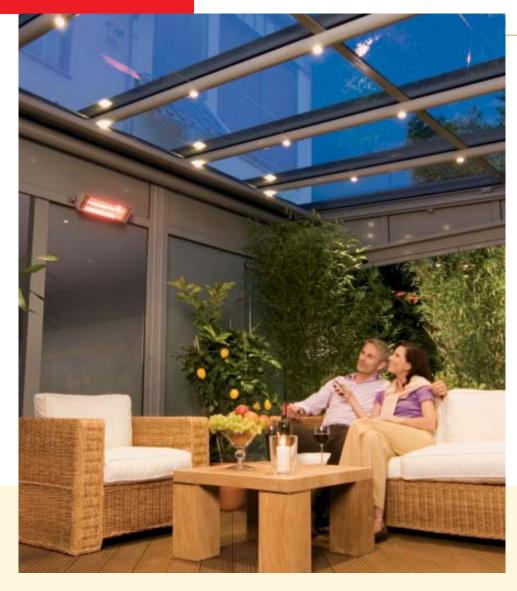

### Stay outside longer with light and heat

Light creates an atmosphere Extend your stay on the patio well into the night. The Lux Design light bar provides atmospheric light and is fitted directly under the sections.

## Pleasant warmth well into the evening

With the **Tempura** heating system you can enjoy comfortable temperatures, even when it's getting colder outside.