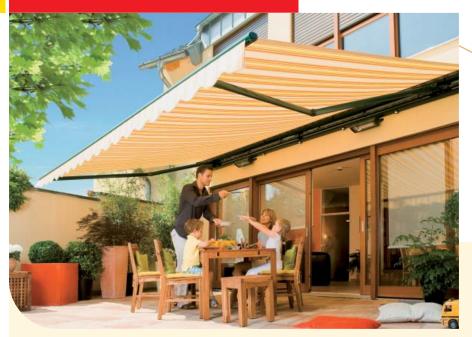

The weinor Terrazza patio roof

a well-protected space in the open

The weinor Terrazza patio roof extends the season by many weeks, or can conjure up a *transparent Glasoase*<sup>®</sup> for you

The perfect mote control

## weinor Terrazza patio roof

# Extended season for outdoor lovers

Now you can enjoy your patio from the very beginning of spring until well into the autumn

Eating, chatting, playing, reading – no matter what you want to do outdoors, the weinor **Terrazza** patio roof will protect you from the elements. Even a barbecue can continue when it rains. The season becomes much longer. Even valuable patio furniture can be left outside safely. The **Terrazza** not only gives you an area where you can feel comfortable, it extends your living space and consequently the value of your property.