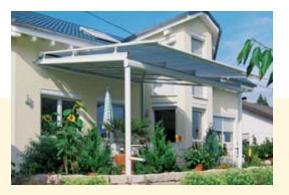

The weinor Terrazza patio roof

a well-protected space in the open

The weinor Terrazza patio roof extends the season by many weeks, or can conjure up a *transparent Glasoase*<sup>®</sup> for you

The perfect mote control

## weinor Terrazza patio roof

# Extended season for outdoor lovers

Now you can enjoy your patio from the very beginning of spring until well into the autumn

Eating, chatting, playing, reading – no matter what you want to do outdoors, the weinor **Terrazza** patio roof will protect you from the elements. Even a barbecue can continue when it rains. The season becomes much longer. Even valuable patio furniture can be left outside safely. The **Terrazza** not only gives you an area where you can feel comfortable, it extends your living space and consequently the value of your property.