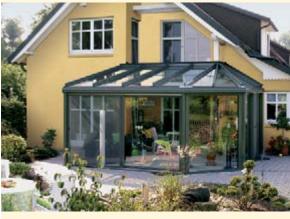

## Create a Glasoase<sup>®</sup> with glass side sections

The patio roof, combined with glass side sections, means you can have a wellprotected space outdoors – from the sun's first rays in spring until well into the autumn. When the weather is good you can simply fold the glass sections away.

# The weinor Glasoase®– wonderfully adaptable

Glass sections at the side make the Terrazza into an all-rounder – allowing you to stay outside in the wind and rain!

We call the **Terrazza** patio roof combined with glass sections at the side the weinor **Glasoase**<sup>®</sup>. The glass sections provide protection from rain, wind and the cold. When the weather is good you can simply fold the glass sections away and enjoy the air and the sun. You benefit: the durable construction of patio roof, glass side sections and shades all come from one and the same place – for uncomplicated installation and easy retrofitting.