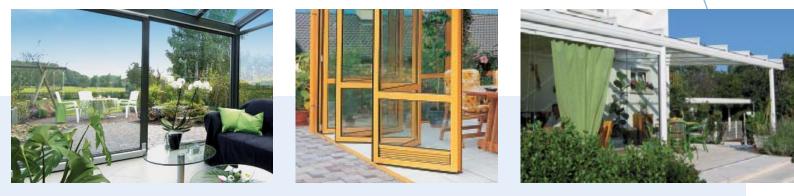

# The weinor Glasoase®– wonderfully adaptable

Glass sections at the side make the Terrazza into an all-rounder – allowing you to stay outside in the wind and rain!

We call the **Terrazza** patio roof combined with glass sections at the side the weinor **Glasoase**<sup>®</sup>. The glass sections provide protection from rain, wind and the cold. When the weather is good you can simply fold the glass sections away and enjoy the air and the sun. You benefit: the durable construction of patio roof, glass side sections and shades all come from one and the same place – for uncomplicated installation and easy retrofitting.

## Create a Glasoase<sup>®</sup> with glass side sections

The patio roof, combined with glass side sections, means you can have a wellprotected space outdoors – from the sun's first rays in spring until well into the autumn. When the weather is good you can simply fold the glass sections away.

## weinor glass sections at the sides