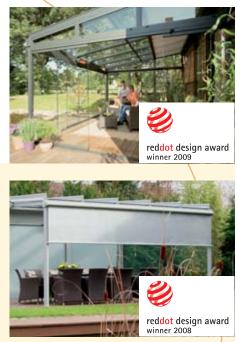

#### Flooded with light and awardwinning

The Terrazza **Glasoase**® from the weinor world of terraces was awarded with the red dot award 2009 for exceptional quality of design. Rely on the security of an awarded quality product.

## Fabric sight and sun protection at the sides

With the prize-winning VertiTex (red dot design award 2008) you can enjoy your patio in peace. The vertical awning protects you from unpleasant winds and prying eyes.