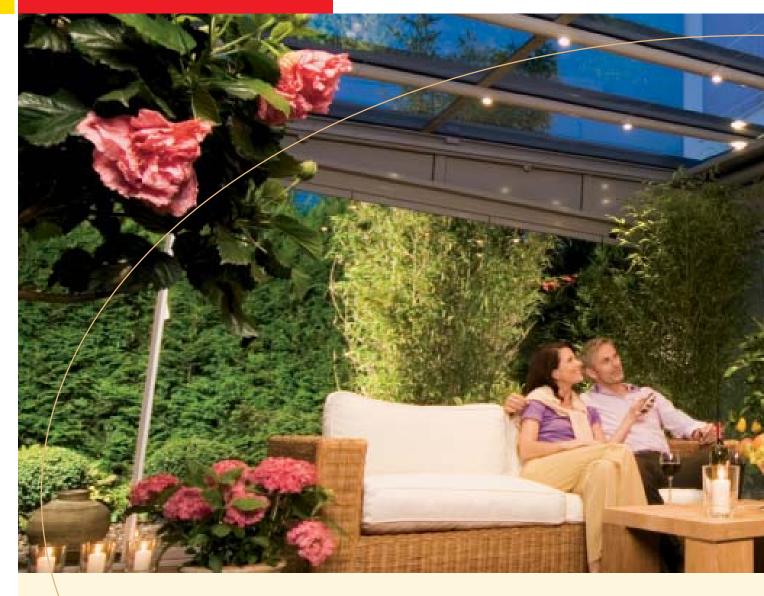

The weinor Terrazza patio roof

a well-protected space in the open

The weinor Terrazza patio roof extends the season by many weeks, or can conjure up a *transparent Glasoase*<sup>®</sup> for you

The perfect mote control

## weinor Terrazza patio roof

# Extended season for outdoor lovers

Now you can enjoy your patio from the very beginning of spring until well into the autumn

Eating, chatting, playing, reading – no matter what you want to do outdoors, the weinor **Terrazza** patio roof will protect you from the elements. Even a barbecue can continue when it rains. The season becomes much longer. Even valuable patio furniture can be left outside safely. The **Terrazza** not only gives you an area where you can feel comfortable, it extends your living space and consequently the value of your property.

With a weinor **Terrazza**, what was once an unprotected area is transformed into your new favourite outdoor space. You are well protected from the next shower of rain, and combined with the right awnings, from the sun and prying eyes.