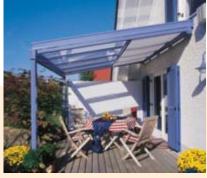

## Increased comfort with sophisticated parts

Would you like to spend more time in the fresh air? The clever **Terrazza** system can be extended to fulfil your dreams. The **Tempura** heating system provides a comfortable amount of warmth, while the **Lux** light bar gives out a pleasant light. The various awnings can give you pleasant shade and protect you from prying eyes. All from one source.

With a weinor **Terrazza**, what was once an unprotected area is transformed into your new favourite outdoor space. You are well protected from the next shower of rain, and combined with the right awnings, from the sun and prying eyes.