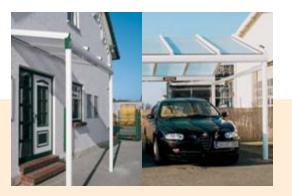

# Extended season for outdoor lovers

Now you can enjoy your patio from the very beginning of spring until well into the autumn

Eating, chatting, playing, reading – no matter what you want to do outdoors, the weinor **Terrazza** patio roof will protect you from the elements. Even a barbecue can continue when it rains. The season becomes much longer. Even valuable patio furniture can be left outside safely. The **Terrazza** not only gives you an area where you can feel comfortable, it extends your living space and consequently the value of your property.

## A cover for the doorway, cellar steps and car

The Terrazza is worth its weight in gold when it protects doorways, stairways or even if used instead of a garage. An airy Terrazza Carport protects your car from the elements. If fitted with the **Tempura** heating system, you won't even have to scrape ice from the windows.