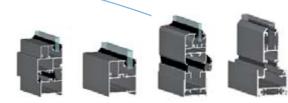

## Made-to-measure for wonderful views

Cross-sectional views (I to r):

- Window w50-c
- Parallel tilt and slide door w50-c
- Folding partition w40-c
- Fully glazed sliding door w26-c

## A choice of glass side sections to match your personal requirements

Fixed glazing/

window/door

(w50-c)

### Side glazing – matched perfectly

Glass doors and windows of your choice, or fixed glass sections – it can all be fitted easily because the sections are all matched to each other.

If there is not much