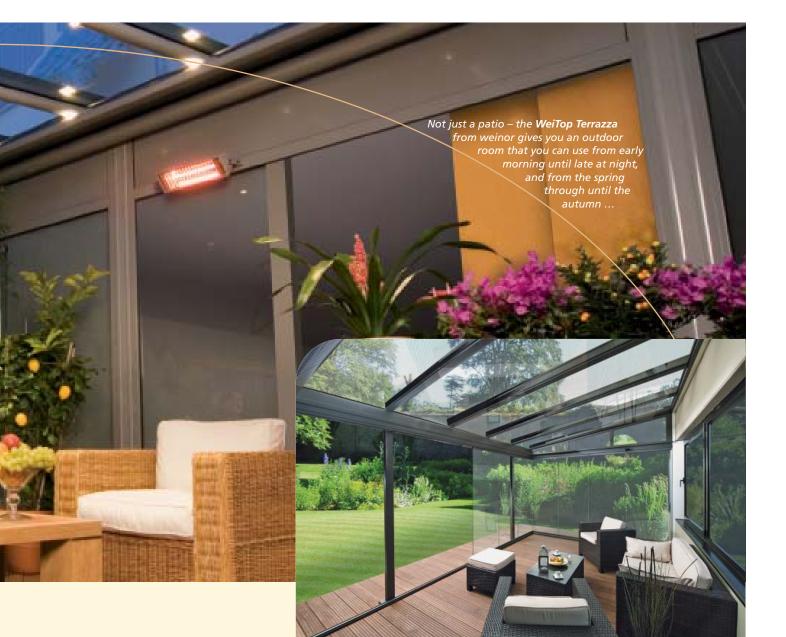

# The weinor Glasoase®– wonderfully adaptable

Glass sections at the side make the Terrazza into an all-rounder – allowing you to stay outside in the wind and rain!

We call the **Terrazza** patio roof combined with glass sections at the side the weinor **Glasoase**<sup>®</sup>. The glass sections provide protection from rain, wind and the cold. When the weather is good you can simply fold the glass sections away and enjoy the air and the sun. You benefit: the durable construction of patio roof, glass side sections and shades all come from one and the same place – for uncomplicated installation and easy retrofitting.

### Stay outside longer with light and heat

Light creates an atmosphere Extend your stay on the patio well into the night. The Lux Design light bar provides atmospheric light and is fitted directly under the sections.

## Pleasant warmth well into the evening

With the **Tempura** heating system you can enjoy comfortable temperatures, even when it's getting colder outside.