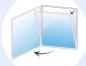

## Made-to-measure for wonderful views

Cross-sectional views (I to r):

- Window w50-c
- Parallel tilt and slide door w50-c
- Folding partition w40-c
- Fully glazed sliding door w26-c

### Side glazing – matched perfectly

Glass doors and windows of your choice, or fixed glass sections – it can all be fitted easily because the sections are all matched to each other.

If there is not much

slide door (w50-c)

space: they can be tilted The space saving tilt and slide doors can be moved to the side easily and comfortably from the Parallel tilt and tilting position. When open, you have a clear view of the garden, when tilted they provide good ventilation.

Folding partition (w40-c)

For opening large areas **Folding partitions** are ideal when you need a wide opening. They can be slid completely away and open a

whole side of your patio. Using the concertina principle you can make complete glass walls disappear in the twinkling of an eye.

Fully glazed sliding door (w26-c)

Frameless opening all around The fully glazed sliding door offers a panorama in wide-screen format. When closed you have a clear

view that is not interrupted by a section, because you just have a line of glass panes. But it gets even better: it is the only door system where the fully glazed doors are first pushed up to the wall and then turned inwards. In good weather you feel as if you are outdoors!