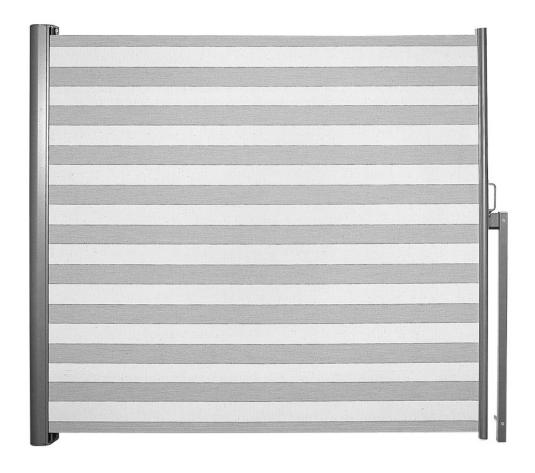

## **Description**

Side shade with integrated auxiliary spring element for multiple applications. Box made of extruded aluminium profiles with side end caps, incl. installation flange in aluminium casting with adjustable position 90°. Projection tube made of extruded aluminium profiles with grooves for the cover and the handle. Handle in aluminium casting and continuously adjustable in height. Roller tube made of steel with profile groove for the cover incl. auxiliary spring element for the tension of the cover and for the retraction mechanism. The size of the box allows max. 250cm cover with 300g/m². To stop the projection, insert the handle on the fixation SR416 or on the fixation post (option).

#### **METHOD OF DELIVERY**

SIRO SR4000 fully assembled with cover, optional counterpart for braking is supplied but not fitted.

Side shade

SR4000

Wall fix

Side shade

SR4000

Top fix