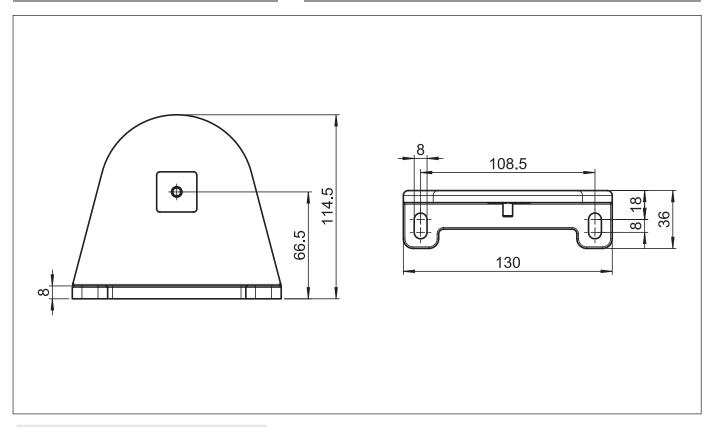

e in aluminium casting and continuously adjustable in height. Roller tube made of steel with profile groove for the cover incl. auxiliary spring element for the tension of the cover and for the retraction mechanism. The size of the box allows max. 250cm cover with 300g/m². To stop the projection, insert the handle on the fixation SR416 or on the fixation post (option).

#### **Option:**

Screw on post with base plate to be fixed on solid ground.

Plug-in post with floor sleeve. The steel execution can be moved easily in additional floor sleeves.

#### **METHOD OF DELIVERY**

SIRO SR4000 fully assembled with cover, optional counterpart for braking is supplied but not fitted.









Side shade

SR4000

Wall fix











Side shade

SR4000

Top fix



# SR4000

# Adjustment caps US105/2









### Side shade

### SR5000





max. 400 cm

max. 200 cm

## **Description**

Side shade with integrated auxiliary spring element for multiple applications. Box made of extruded aluminium profiles with side end caps, incl. installation flange in aluminium casting with adjustable position 90°. Projection tube made of extruded aluminium profiles with grooves for the cover and the handle. Handle in aluminium casting and continuously adjustable in height. Roller tube made of steel with profile groove for the cover incl. auxiliary spring element for the tension of the cover and for the retraction mechanism. The size of the box allows max. 400cm cover with 300g/m². To stop the projection, insert the handle on the fixation SR416 or on the fixation post (option).

#### **Option:**

Screw o