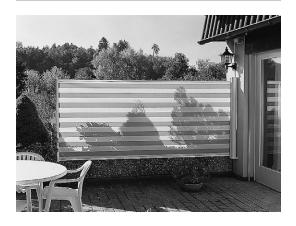

### Side shade

## **Description**

Side shade with integrated auxiliary spring element for multiple applications. Box made of extruded aluminium profiles with side end caps, incl. installation flange in aluminium casting with adjustable position 90°. Projection tube made of extruded aluminium profiles with grooves for the cover and the handle. Handle in aluminium casting and continuously adjustable in height. Roller tube made of steel with profile groove for the cover incl. auxiliary spring element for the tension of the cover and for the retraction mechanism. The size of the box allows max. 250cm cover with 300g/m². To stop the projection, insert the handle on the fixation SR416 or on the fixation post (option).