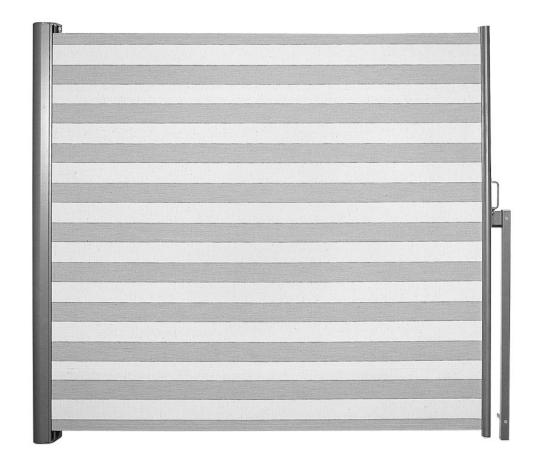

## **Description**

Side shade with integrated auxiliary spring element for multiple applications. Box made of extruded aluminium profiles with side end caps, incl. installation flange in aluminium casting with adjustable position 90°. Projection tube made of extruded aluminium profiles with grooves for the cover and the handle. Handle in aluminium casting and continuously adjustable in height. Roller tube made of steel with profile groove for the cover incl. auxiliary spring element for the tension of the cover and for the retraction mechanism. The size of the box allows max. 250cm cover with 300g/m². To stop the projection, insert the handle on the fixation SR416 or on the fixation post (option).

#### **METHOD OF DELIVERY**

SIRO SR4000 fully assembled with cover, optional counterpart for braking is supplied but not fitted.

Side shade

SR4000

Wall fix

Side shade

SR4000

Top fix