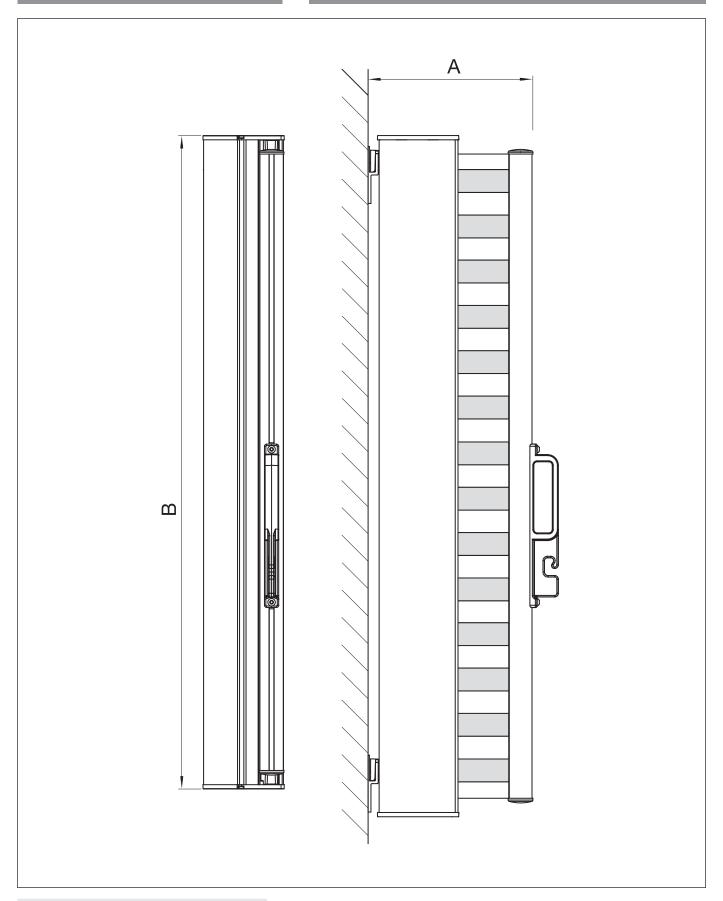

# **SIRO-FLEX SR6000**

Side shade

SR6000

Wall fix

A = Projection

## **Description**

Side shade with integrated auxiliary spring element for multiple applications. Box made of extruded aluminium profiles with side end caps, incl. installation flange in aluminium casting with adjustable position 90°. Projection tube made of extruded aluminium profiles with grooves for the cover and the handle. Handle in aluminium casting and continuously adjustable in height. Roller tube made of steel with profile groove for the cover incl. auxiliary spring element for the tension of the cover and for the retraction mechanism. The size of the box allows max. 250cm cover with 300g/m². To stop the projection, insert the handle on the fixation SR416 or on the fixation post (option).

#### **METHOD OF DELIVERY**

SIRO SR4000 fully assembled with cover, optional counterpart for braking is supplied but not fitted.

Side shade

SR4000

Wall fix

Side shade

SR4000

Top fix