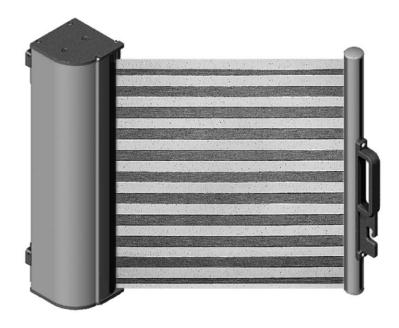

## **Description**

Side shade with integrated auxiliary spring element for multiple applications. Box made of extruded aluminium profiles with side end caps, incl. installation flange in aluminium casting with adjustable position 90°. Projection tube made of extruded aluminium profiles with grooves for the cover and the handle. Handle in aluminium casting and continuously adjustable in height. Roller tube made of steel with profile groove for the cover incl. auxiliary spring element for the tension of the cover and for the retraction mechanism. The size of the box allows max. 250cm cover with 300g/m². To stop the projection, insert the handle on the fixation SR416 or on the fixation post (option).

## **Description**

Side shade with integrated auxiliary spring element for multiple applications. Box made of extruded aluminium profiles with side end caps, incl. installation flange in aluminium casting with adjustable position 90°. Projection tube made of extruded aluminium profiles with grooves for the cover and the handle. Handle in aluminium casting and continuously adjustable in height. Roller tube made of steel with profile groove for the cover incl. auxiliary spring element for the tension of the cover and for the retraction mechanism. The size of the box allows max. 400cm cover with 300g/m². To stop the projection, insert the handle on the fixation SR416 or on the fixation post (option).

## **Description**

Side shade with integrated auxiliary spring element. Awning with wall fixation for easy hinge on and off with the previously installed wall brakkets. Box made of extruded aluminium profiles with side end caps, projection tube made of extruded aluminium profile with profile grooves for the cover and the handle. Handle in aluminium casting and continuously adjustable height. Roller tube made of steel with profile groove for the cover incl. auxiliary spring element for the tension of the cover and for the retraction mechanism. The size of the box allows max. 400cm cover with  $300g/m^2$ . To stop the projection, insert the handle on the fixation SR416 or on the fixation post (option).