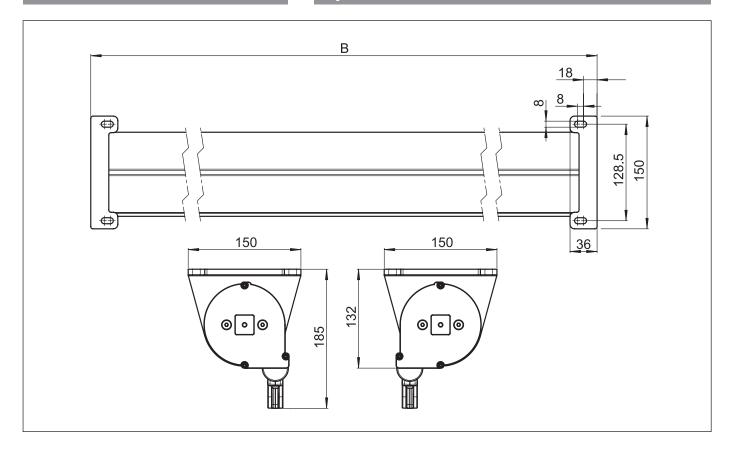

ves for the cover and the handle. Handle in aluminium casting and continuously adjustable in height. Roller tube made of steel with profile groove for the cover incl. auxiliary spring element for the tension of the cover and for the retraction mechanism. The size of the box allows max. 400cm cover with 300g/m². To stop the projection, insert the handle on the fixation SR416 or on the fixation post (option).

#### **Option:**

Screw on post with base plate to be fixed on solid ground.

Plug-in post with floor sleeve. The steel execution can be moved easily in additional floor sleeves.

#### **METHOD OF DELIVERY**

SIRO SR5000 fully assembled with cover, optional counterpart for braking is supplied but not fitted.









Side shade

SR5000

Wall fix











Side shade

SR5000

Top fix



# SR5000

# Adjustment caps US205/2









# **SIRO-FLEX SR6000**

Side shade

### **SR6000**











min. 100 cm max. 400 cm

## **Description**

Side shade with integrated auxiliary spring element. Awning with wall fixation for easy hinge on and off with the previously installed wall brakkets. Box made of extruded aluminium profiles with side end caps, projection tube made of extruded aluminium profile with profile grooves for the cover and the handle. Handle in aluminium casting and continuously adjustable height. Roller tube made of steel with profile groove for the cover incl. auxiliary spring element for the tension of the cover and for the retraction mechanism. The size of the box allows max. 400cm cover with  $300g/m^2$ . To stop the projection, insert the handle on the fixa