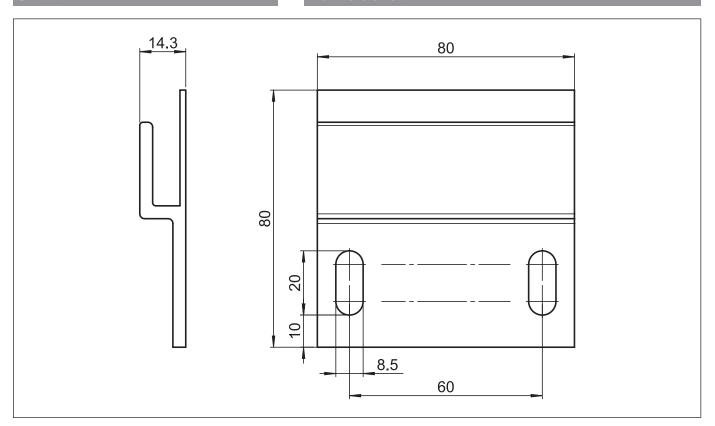

eight. Roller tube made of steel with profile groove for the cover incl. auxiliary spring element for the tension of the cover and for the retraction mechanism. The size of the box allows max. 400cm cover with  $300g/m^2$ . To stop the projection, insert the handle on the fixation SR416 or on the fixation post (option).

#### **Option:**

Screw on post with base plate to be fixed on solid ground.

Plug-in post with floor sleeve. The steel execution can be moved easily in additional floor sleeves.

### METHOD OF DELIVERY

SIRO-FLEX SR6000 fully assembled with cover, optional counterpart for braking is supplied but not fitted.









# **SIRO-FLEX SR6000**

Side shade

SR6000

Wall fix



A = Projection







# **SIRO-FLEX SR6000**

Side shade

SR6000

Top fix



# SR606

# Wall bracket