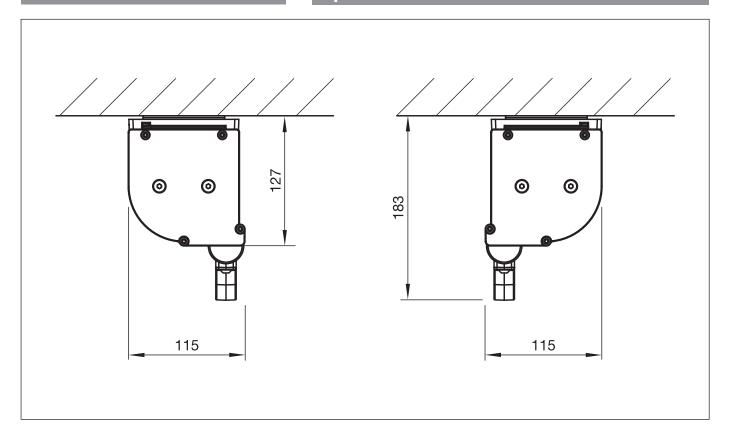

#### **METHOD OF DELIVERY**

SIRO SR4000 fully assembled with cover, optional counterpart for braking is supplied but not fitted.

Side shade

SR4000

Wall fix

Side shade

SR4000

Top fix

#### **METHOD OF DELIVERY**

SIRO SR5000 fully assembled with cover, optional counterpart for braking is supplied but not fitted.

Side shade

SR5000

Wall fix

Side shade

SR5000

Top fix