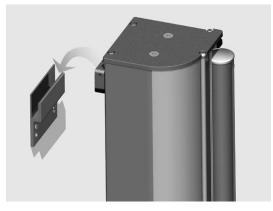

Roller tube made of steel with profile groove for the cover incl. auxiliary spring element for the tension of the cover and for the retraction mechanism. The size of the box allows max. 400cm cover with 300g/m². To stop the projection, insert the handle on the fixation SR416 or on the fixation post (option).

#### **Option:**

Screw on post with base plate to be fixed on solid ground.

Plug-in post with floor sleeve. The steel execution can be moved easily in additional floor sleeves.

#### **METHOD OF DELIVERY**

SIRO SR5000 fully assembled with cover, optional counterpart for braking is supplied but not fitted.









Side shade

SR5000

Wall fix











Side shade

SR5000

Top fix



# SR5000

# Adjustment caps US205/2









# **SIRO-FLEX SR6000**

Side shade

### **SR6000**











min. 100 cm max. 400 cm

## **Description**

Side shade with integrated auxiliary spring element. Awning with wall fixation for easy hinge on and off with the previously installed wall brakkets. Box made of extruded aluminium profiles with side end caps, projection tube made of extruded aluminium profile with profile grooves for the cover and the handle. Handle in aluminium casting and continuously adjustable height. Roller tube made of steel with profile groove for the cover incl. auxiliary spring element for the tension of the cover and for the retraction mechanism. The size of the box allows max. 400cm cover with  $300g/m^2$ . To stop the projection, insert the handle on the fixation SR416 or on the fixation post (option).

#### **Option:**

Screw on post with base plate to be f