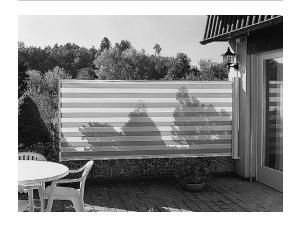

## **Description**

Side shade with integrated auxiliary spring element for multiple applications. Box made of extruded aluminium profiles with side end caps, incl. installation flange in aluminium casting with adjustable position 90°. Projection tube made of extruded aluminium profiles with grooves for the cover and the handle. Handle in aluminium casting and continuously adjustable in height. Roller tube made of steel with profile groove for the cover incl. auxiliary spring element for the tension of the cover and for the retraction mechanism. The size of the box allows max. 250cm cover with 300g/m². To stop the projection, insert the handle on the fixation SR416 or on the fixation post (option).

#### **METHOD OF DELIVERY**

SIRO SR4000 fully assembled with cover, optional counterpart for braking is supplied but not fitted.

Side shade

SR4000

Wall fix

Side shade

SR4000

Top fix