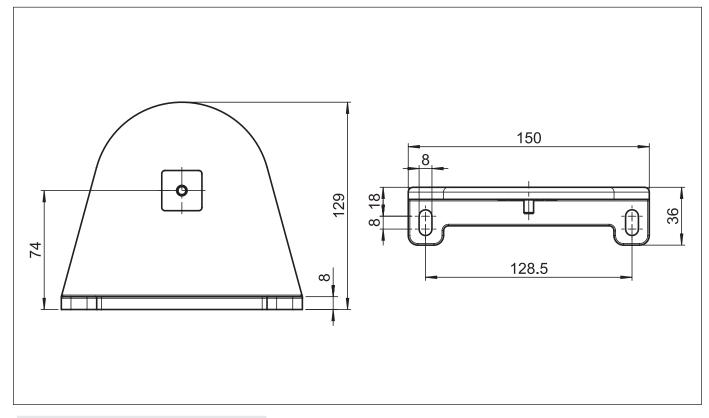

e in aluminium casting and continuously adjustable in height. Roller tube made of steel with profile groove for the cover incl. auxiliary spring element for the tension of the cover and for the retraction mechanism. The size of the box allows max. 400cm cover with 300g/m². To stop the projection, insert the handle on the fixation SR416 or on the fixation post (option).

#### **Option:**

Screw on post with base plate to be fixed on solid ground.

Plug-in post with floor sleeve. The steel execution can be moved easily in additional floor sleeves.

#### **METHOD OF DELIVERY**

SIRO SR5000 fully assembled with cover, optional counterpart for braking is supplied but not fitted.









Side shade

SR5000

Wall fix











Side shade

SR5000

Top fix



# SR5000

# Adjustment caps US205/2









# **SIRO-FLEX SR6000**

Side shade

### **SR6000**











min. 100 cm max. 400 cm

## **Description**

Side shade with integrated auxiliary spring element. Awning with wall fixation for easy hinge on and off with the previously installed wall brakkets. Box made of extruded aluminium profiles with side end caps, projection tube made of extruded aluminium profile with profile grooves for the cover and the handle. Handle in aluminium casting and continuously adjustable height. Roller tube made of steel with profile groove for the cover incl. auxiliary spring element for the tension of the cover and for the retraction mechanism. The size of the box allows max. 400cm cover with  $300g/m^2$ . To stop the projection, insert the handle on the fixation SR416 or on the fixation post (opt