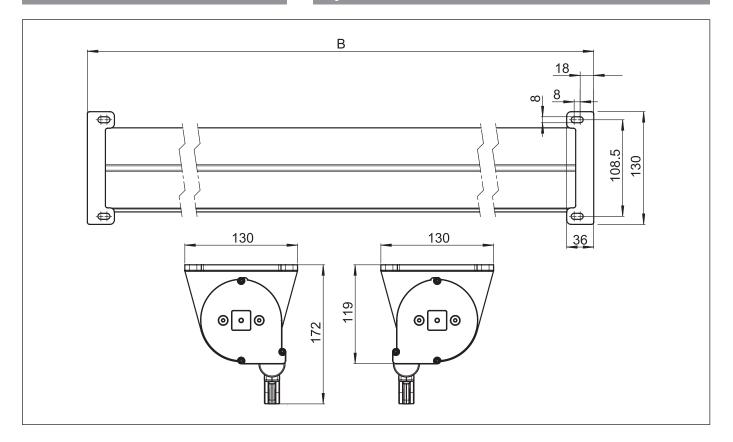

ves for the cover and the handle. Handle in aluminium casting and continuously adjustable in height. Roller tube made of steel with profile groove for the cover incl. auxiliary spring element for the tension of the cover and for the retraction mechanism. The size of the box allows max. 250cm cover with 300g/m². To stop the projection, insert the handle on the fixation SR416 or on the fixation post (option).

#### **Option:**

Screw on post with base plate to be fixed on solid ground.

Plug-in post with floor sleeve. The steel execution can be moved easily in additional floor sleeves.

#### **METHOD OF DELIVERY**

SIRO SR4000 fully assembled with cover, optional counterpart for braking is supplied but not fitted.









Side shade

SR4000

Wall fix











Side shade

SR4000

Top fix



# SR4000

# Adjustment caps US105/2









### Side shade

### SR5000





max. 400 cm

max. 200 cm

## **Description**

Side shade with integrated auxiliary spring element for multiple applications. Box made of extruded aluminium profiles with side end caps, incl. installation flange in aluminium casting with adjustable position 90°. Projection tube made of extruded aluminium profiles with grooves for the cover and the handle. Handle in aluminium casting and continuously adjustable in height. Roller tube made of steel with profile groove for the cover incl. auxiliary spring element for the tension of the cover and for the retraction mechanism. The size of the box allows max. 400cm cover with 300g/m². To stop the projection, insert the handle on the fixation SR416 or on the fixation po