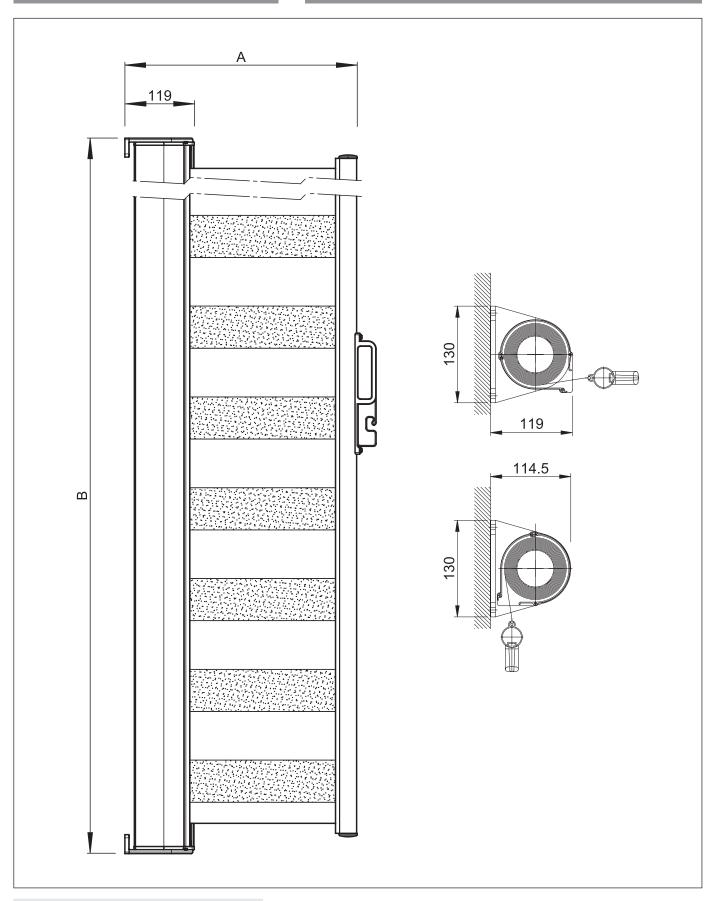

# **SIRO-FLEX SR6000**

Side shade

SR6000

Wall fix

A = Projection

# **SIRO-FLEX SR6000**

Side shade

SR6000

Top fix