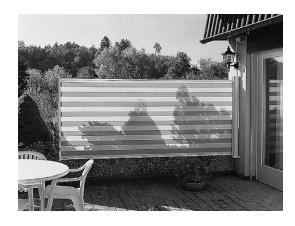

## **Description**

Side shade with integrated auxiliary spring element for multiple applications. Box made of extruded aluminium profiles with side end caps, incl. installation flange in aluminium casting with adjustable position 90°. Projection tube made of extruded aluminium profiles with grooves for the cover and the handle. Handle in aluminium casting and continuously adjustable in height. Roller tube made of steel with profile groove for the cover incl. auxiliary spring element for the tension of the cover and for the retraction mechanism. The size of the box allows max. 250cm cover with 300g/m². To stop the projection, insert the handle on the fixation SR416 or on the fixation post (option).

#### **METHOD OF DELIVERY**

SIRO SR4000 fully assembled with cover, optional counterpart for braking is supplied but not fitted.

Side shade

SR4000

Wall fix

Side shade

SR4000

Top fix