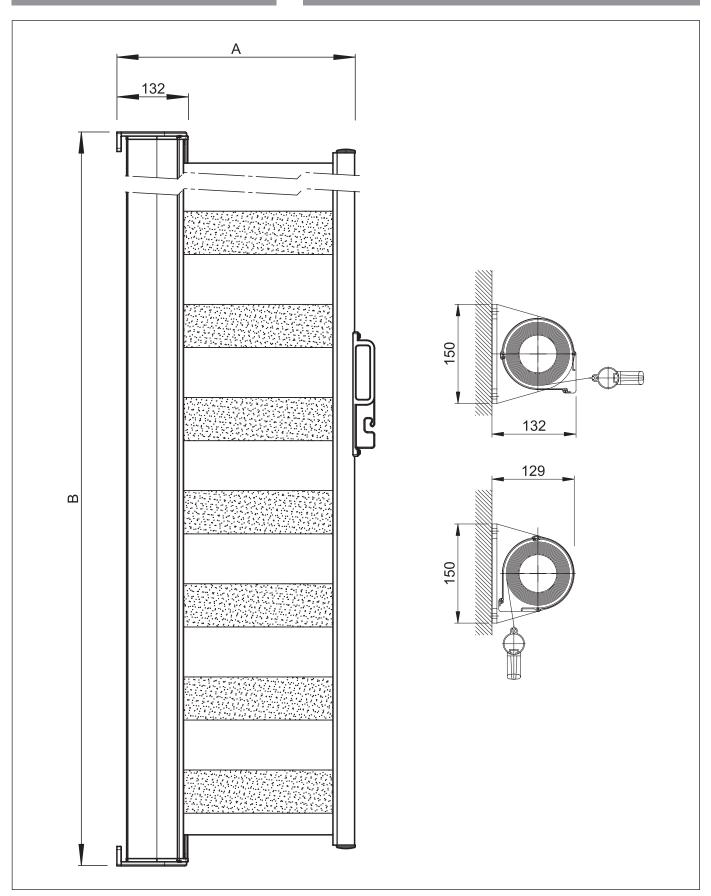

## **Description**

Side shade with integrated auxiliary spring element for multiple applications. Box made of extruded aluminium profiles with side end caps, incl. installation flange in aluminium casting with adjustable position 90°. Projection tube made of extruded aluminium profiles with grooves for the cover and the handle. Handle in aluminium casting and continuously adjustable in height. Roller tube made of steel with profile groove for the cover incl. auxiliary spring element for the tension of the cover and for the retraction mechanism. The size of the box allows max. 250cm cover with 300g/m². To stop the projection, insert the handle on the fixation SR416 or on the fixation post (option).

#### **METHOD OF DELIVERY**

SIRO SR4000 fully assembled with cover, optional counterpart for braking is supplied but not fitted.

Side shade

SR4000

Wall fix

Side shade

SR4000

Top fix

# **SIRO-FLEX SR6000**

Side shade

SR6000

Wall fix

A = Projection