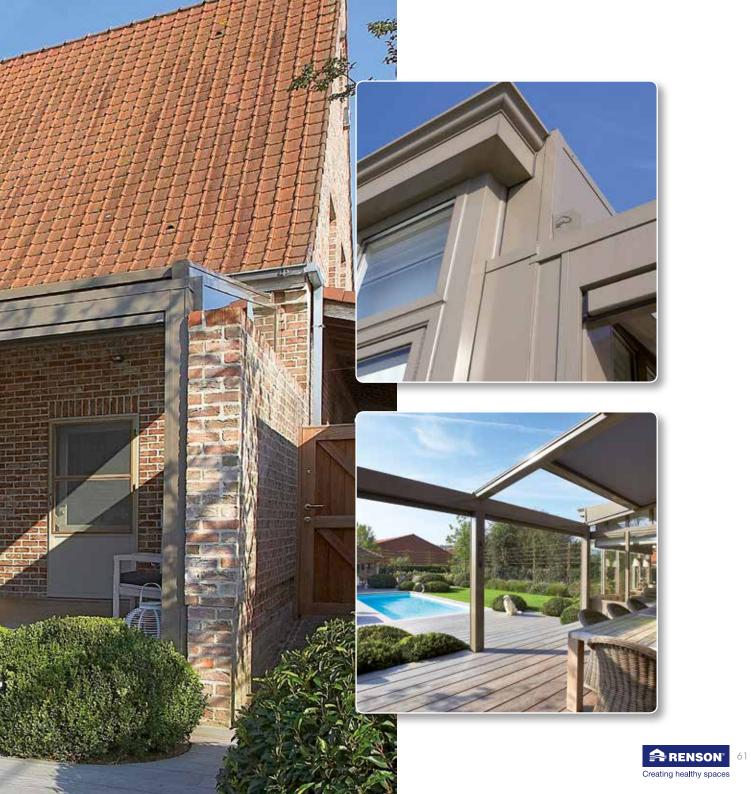

**Lagune®** with a sloped roof is always built onto a façade. **Camargue®** and **Algarve®** both have a bladed roof at an angle of 0°. They can be mounted in a variety of ways: free-standing with 4 columns, façade mounted with 2 columns or integrated into an existing opening without vertical columns.

The simple and timeless design of the bladed roof also fits in with more traditional architectural styles.

If you want to live outside, you have to take the chances of nature into account. If the sun gets sultry, if it starts to rain or if the wind begins to blow harder we have to move indoors. Or don't we? A terrace covering works wonders. Available in all colours to match the style of the home. RENSON® has a complete range of terrace coverings with a stylish aluminium structure — something for everyone: Lagune®, Camargue® or Algarve®.