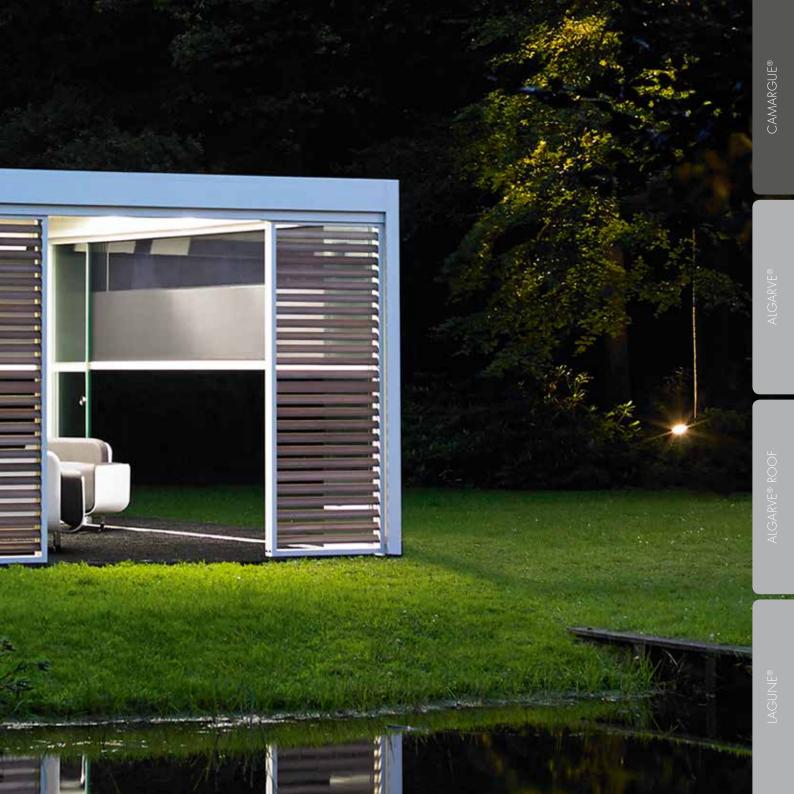

# Algarve®

A young and modern design ... you can place this covering wherever you like — on your terrace, next to your swimming pool or in your garden.

1AGUNE®

many and day and

Better protection against wind and rain with glass panels without distorting the view

The simple and timeless design of the bladed roof also fits in with more traditional architectural styles.

If you want to live outside, you have to take the chances of nature into account. If the sun gets sultry, if it starts to rain or if the wind begins to blow harder we have to move indoors. Or don't we? A terrace covering works wonders. Available in all colours to match the style of the home. RENSON® has a complete range of terrace coverings with a stylish aluminium structure — something for everyone: Lagune®, Camargue® or Algarve®.

**Enjoy every moment of the day.** These comfortable outdoor rooms are a guarantee for mood and appearance, as well as warmth and cosiness. When it gets dark late in the evening, you simply switch on the integrated lighting and you can continue to enjoy your terrace when it gets a bit colder. One or more heating elements— depending on the size of the terrace covering — can be provided. You can even enjoy the music you love under your terrace covering thanks to the integrated flat panel speakers.

# Enjoy every moment of the day.

When it gets dark late in the evening, you simply switch on the integrated **lighting**. You can choose between cold or warm light to create the desired mood and feeling.