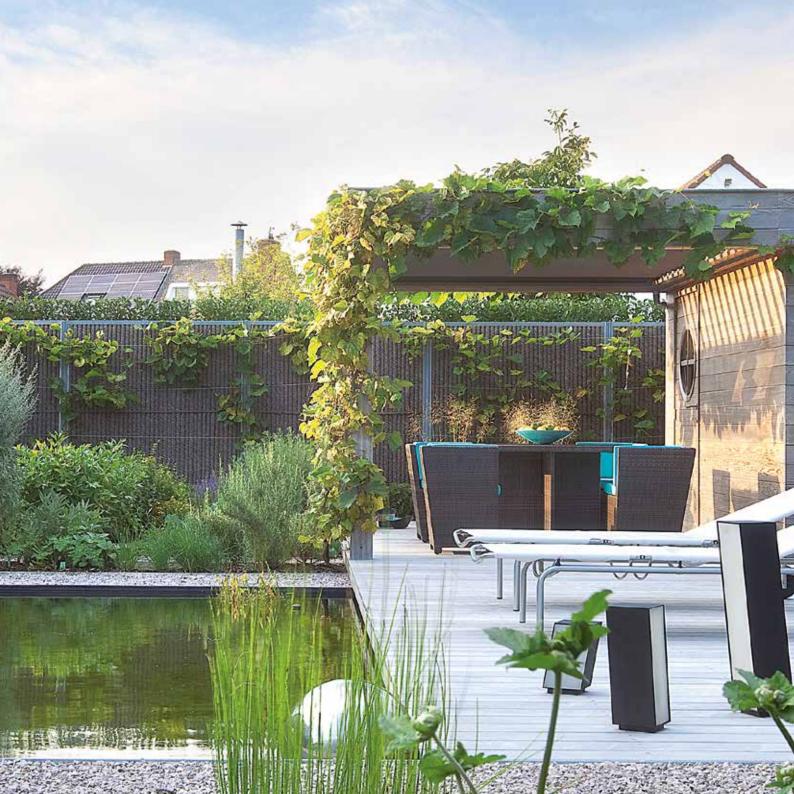

### 4 types of terrace covering

Experience how your life will change once you can spend more time outdoors. A timeless design and infinite options for personalisation....this terrace covering adapts to suit your home. Enjoy life in style.

The simple and timeless design of the bladed roof also fits in with more traditional architectural styles.

If you want to live outside, you have to take the chances of nature into account. If the sun gets sultry, if it starts to rain or if the wind begins to blow harder we have to move indoors. Or don't we? A terrace covering works wonders. Available in all colours to match the style of the home. RENSON® has a complete range of terrace coverings with a stylish aluminium structure — something for everyone: Lagune®, Camargue® or Algarve®.