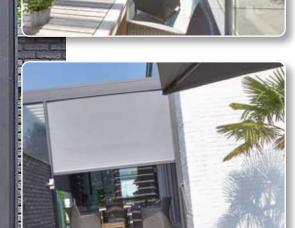

**No more problems with sun or rain.** The Lagune<sup>®</sup> puts an integrated windproof, waterproof yet translucent sun protection screen over your head. The rain disappears along drainage gutters into a drain pipe in the vertical columns, even if the sun protection screen is not completely closed. With the Camargue<sup>®</sup> and Algarve<sup>®</sup>, equipped with adjustable

# Can be closed to block out rain & wind

The **Lagune®** is a terrace covering with a waterproof, translucent screen fabric. The Fixscreen® technology, in combination with optimal screen tightness, ensures that rainwater is drained off via hidden channels. Even if the sun protection screen is not fully unrolled, the water is drained away via this integrated water-drainage system.

#### Rensonscreen Waterproof

Your Lagune® has an innovative, waterproof, sunproof and translucent screen in the roof.

The screen fabric is coated on 1 side with a waterproof coating that is UV resistant.