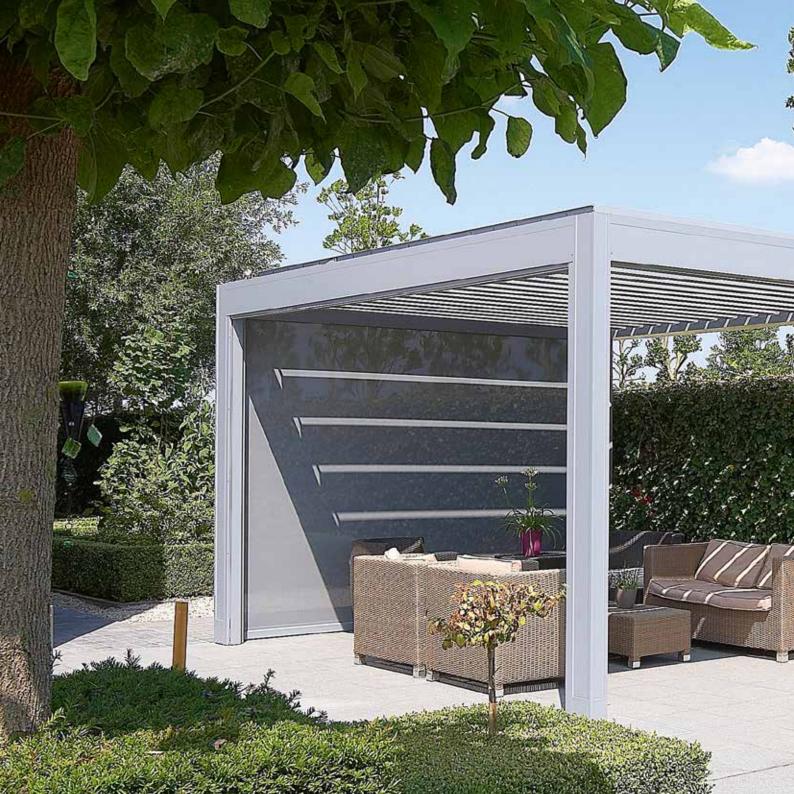

**Lagune®** with a sloped roof is always built onto a façade. **Camargue®** and **Algarve®** both have a bladed roof at an angle of 0°. They can be mounted in a variety of ways: free-standing with 4 columns, façade mounted with 2 columns or integrated into an existing opening without vertical columns.

### 4 types of terrace covering

Experience how your life will change once you can spend more time outdoors. A timeless design and infinite options for personalisation....this terrace covering adapts to suit your home. Enjoy life in style.

The simple and timeless design of the bladed roof also fits in with more traditional architectural styles.

If you want to live outside, you have to take the chances of nature into account. If the sun gets sultry, if it starts to rain or if the wind begins to blow harder we have to move indoors. Or don't we? A terrace covering works wonders. Available in all colours to match the style of the home. RENSON® has a complete range of terrace coverings with a stylish aluminium structure — something for everyone: Lagune®, Camargue® or Algarve®.

Both the **Algarve® & Camargue®** terrace coverings have rotating blades. These patented blades are designed in such a way that the water is drained off to the side if the blades open up after a rain shower.