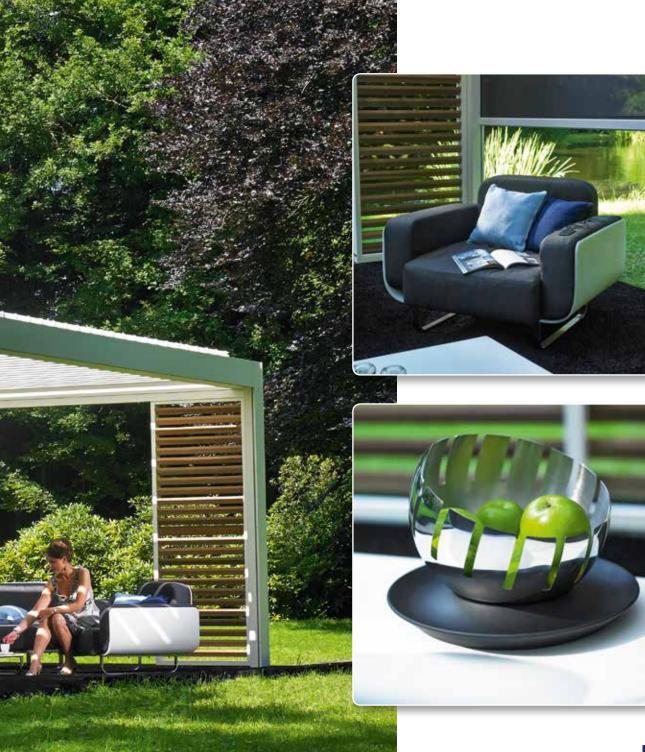

### Personalise

Both *Camargue®* as well as *Lagune®* can be equipped with different elements on the front and/or sides. Endless personalisation options are possible by adding side elements.

When lowered, **motorised windtight screens** create a protective cocoon. Thanks to the partially transparent screens and optional crystal windows, the view of the garden remains. What's more, you can choose from some 50 colours. All colour combinations are possible and can be combined perfectly with other materials such as the garden furniture. In the open position, the **screens** are **invisible**, and the **motors** are completely **concealed** in the structure.

You can also opt for **sliding glass doors**. And in combination with windtight screens, the benefits of the sun protection system are undiminished.

Elegant **sliding panels with windtight screens or wooden blades** are another option. Wood is back again and is easy to combine with other materials.