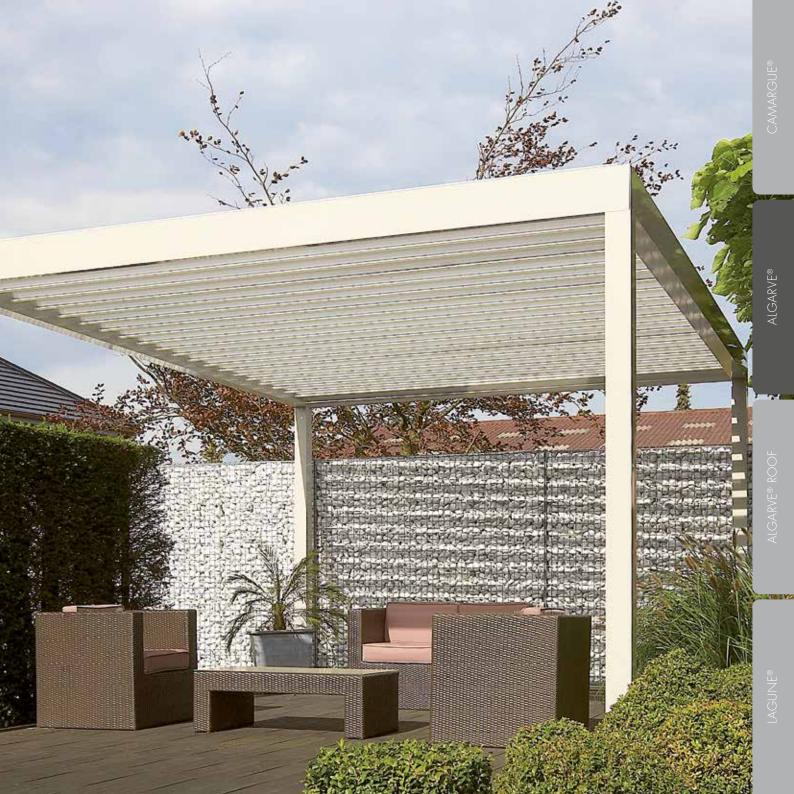

### 4 types of terrace covering

Experience how your life will change once you can spend more time outdoors. A timeless design and infinite options for personalisation....this terrace covering adapts to suit your home. Enjoy life in style.

The simple and timeless design of the bladed roof also fits in with more traditional architectural styles.

If you want to live outside, you have to take the chances of nature into account. If the sun gets sultry, if it starts to rain or if the wind begins to blow harder we have to move indoors. Or don't we? A terrace covering works wonders. Available in all colours to match the style of the home. RENSON® has a complete range of terrace coverings with a stylish aluminium structure — something for everyone: Lagune®, Camargue® or Algarve®.