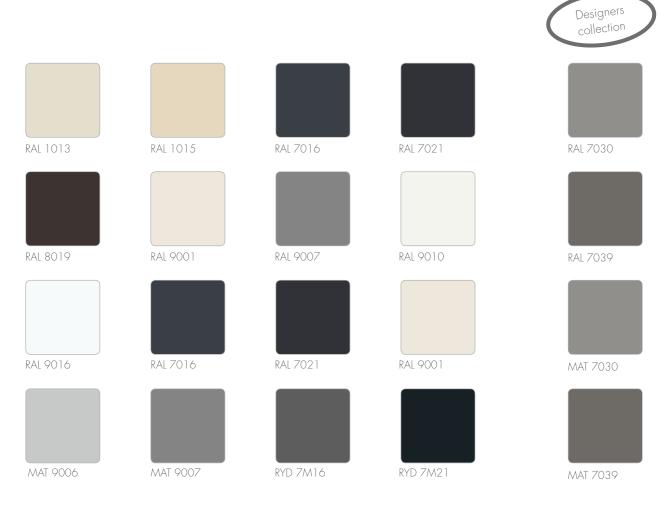

## **Colour** selection aluminium

The visible aluminium parts are available in all of the standard RAL colours.

A selection\* of the most common colours:

\* This table is only to be used as a reference. Colours may differ from the actual RAL colour.