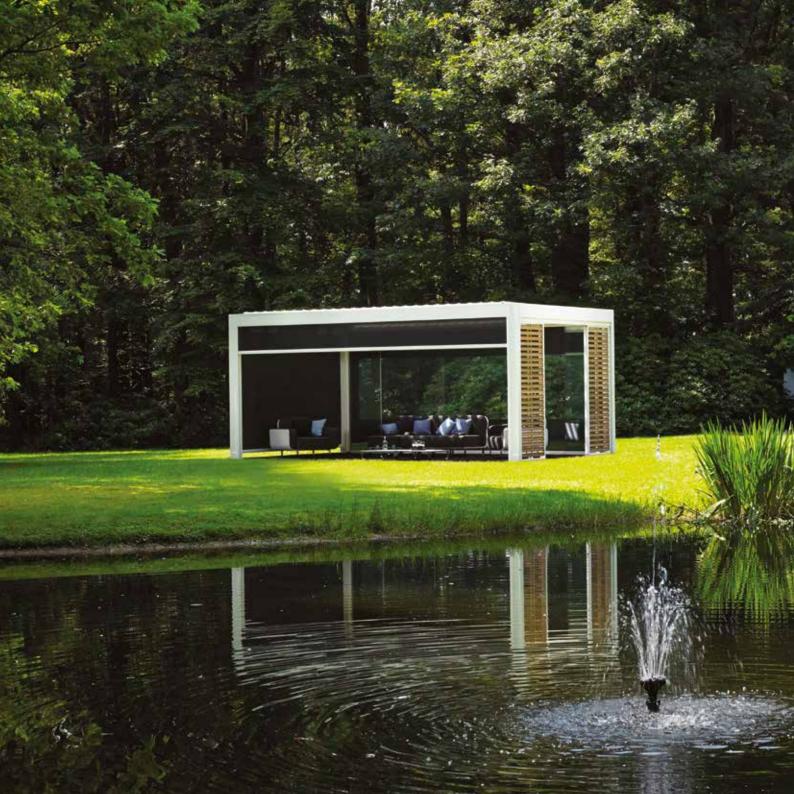

## Algarve® Roof

A stylish and functional solution to integrate in your architecture.

It is also the perfect solution for your apartment terrace.

WSI

## Lagune®

Ultimate luxury and wellness on your terrace. Live outdoors in your stylish and comfortable space throughout the year. Have your terrace roof completely open or closed ...

You can change it with a single push of a button.