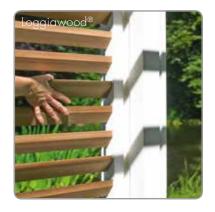

You can also opt for **sliding glass doors**. And in combination with windtight screens, the benefits of the sun protection system are undiminished.

Elegant **sliding panels with windtight screens or wooden blades** are another option. Wood is back again and is easy to combine with other materials.

Pivot side\* with integrated Fixscreen®

Span side \* with integrated Fixscreen®

Combination of several integrated Fixscreens®

Span side\* with Loggiawood®

Pivot side and/or span side with integrated Fixscreen® and sliding door by means of Loggiascreen® 4Fix