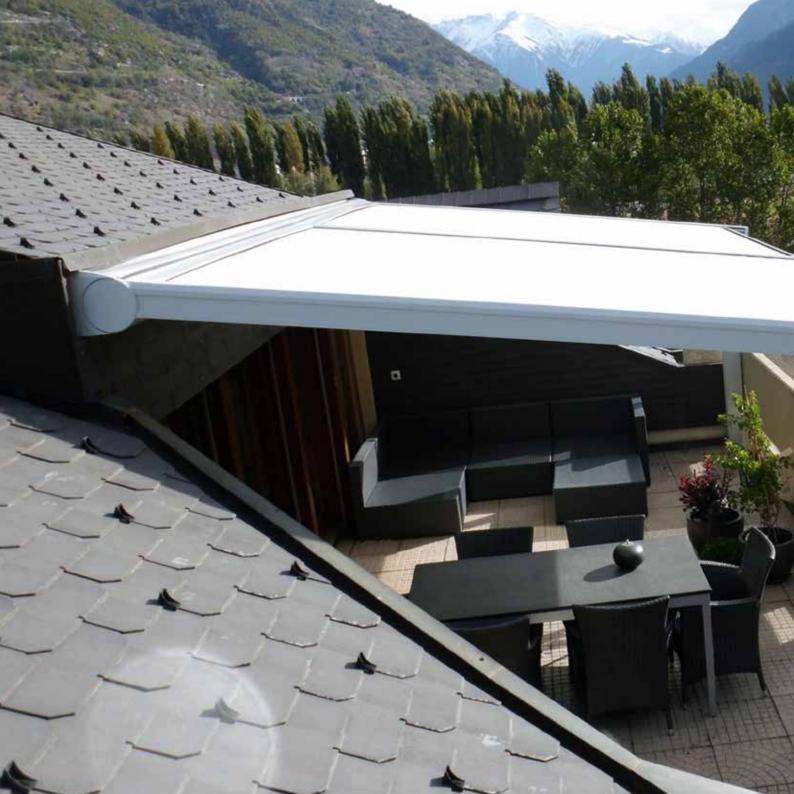

## Algarve® Roof

A stylish and functional solution to integrate in your architecture.

It is also the perfect solution for your apartment terrace.

WSI

## Lagune®

Ultimate luxury and wellness on your terrace. Live outdoors in your stylish and comfortable space throughout the year. Have your terrace roof completely open or closed ...

You can change it with a single push of a button.

# Can be closed to block out rain & wind

The **Lagune®** is a terrace covering with a waterproof, translucent screen fabric. The Fixscreen® technology, in combination with optimal screen tightness, ensures that rainwater is drained off via hidden channels. Even if the sun protection screen is not fully unrolled, the water is drained away via this integrated water-drainage system.