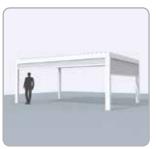

#### The ultimate combination of quality and design

When developing your terrace covering **Lagune®**, **Camargue®** and **Algarve®** RENSON® paid a lot of attention to quality of the whole system, the easy and flexible assembly and also to the overall solidity.

**Lagune®** with a sloped roof is always built onto a façade. **Camargue®** and **Algarve®** both have a bladed roof at an angle of 0°. They can be mounted in a variety of ways: free-standing with 4 columns, façade mounted with 2 columns or integrated into an existing opening without vertical columns.

### 4 types of terrace covering

Experience how your life will change once you can spend more time outdoors. A timeless design and infinite options for personalisation....this terrace covering adapts to suit your home. Enjoy life in style.