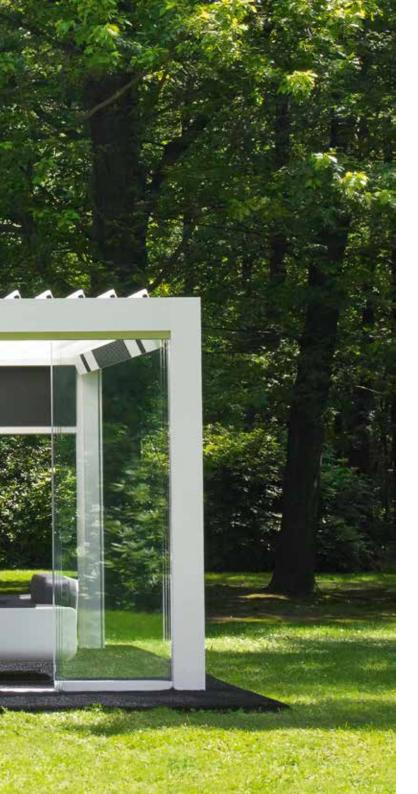

# Algarve®

A young and modern design ... you can place this covering wherever you like — on your terrace, next to your swimming pool or in your garden.

1AGUNE®

many and day and

Better protection against wind and rain with glass panels without distorting the view

The simple and timeless design of the bladed roof also fits in with more traditional architectural styles.

If you want to live outside, you have to take the chances of nature into account. If the sun gets sultry, if it starts to rain or if the wind begins to blow harder we have to move indoors. Or don't we? A terrace covering works wonders. Available in all colours to match the style of the home. RENSON® has a complete range of terrace coverings with a stylish aluminium structure — something for everyone: Lagune®, Camargue® or Algarve®.