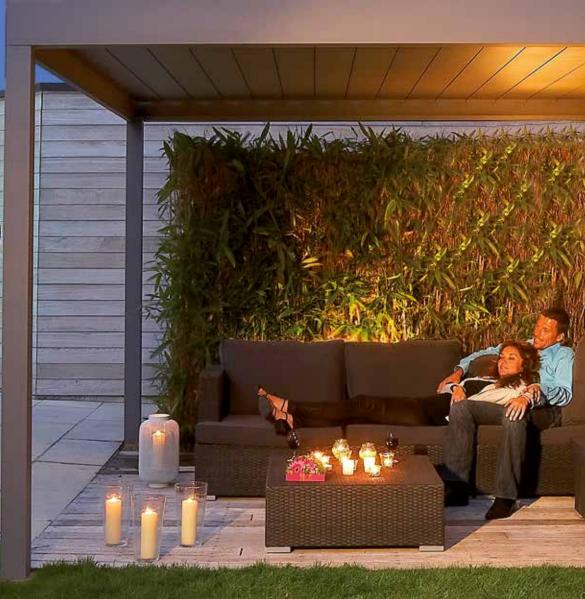

**Enjoy every moment of the day.** These comfortable outdoor rooms are a guarantee for mood and appearance, as well as warmth and cosiness. When it gets dark late in the evening, you simply switch on the integrated lighting and you can continue to enjoy your terrace when it gets a bit colder. One or more heating elements— depending on the size of the terrace covering — can be provided. You can even enjoy the music you love under your terrace covering thanks to the integrated flat panel speakers.

# Enjoy every moment of the day.

When it gets dark late in the evening, you simply switch on the integrated **lighting**. You can choose between cold or warm light to create the desired mood and feeling.

Even when it gets a bit colder you can continue to enjoy your terrace. **Heating elements** can be provided to make this possible. The radiated heat ensures an even distribution of warmth throughout the space with a minimum of heat loss.

Thanks to the integrated flat panel speakers, you can even enjoy your favourite **music** on your terrace.