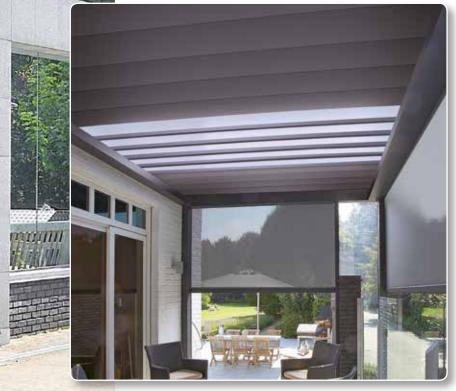

### **Translucent blades**

For the Camargue<sup>®</sup> and Algarve<sup>®</sup> terrace coverings with horizontal aluminium blades, RENSON<sup>®</sup> is introducing Lineo<sup>®</sup> Luce, translucent blades. When you equip part of your terrace covering with translucent blades, you create more openness. When you build it onto your home, you let more light in.

**1** use of aluminium blades

Loggialu®

**2** use of wooden blades: fixed

**3** use of sun protection screen

All of these types have specific characteristics with respect to sun protection and transparency. Depending on the functionality and aesthetics you want, you can make the right choice on the basis of those characteristics.