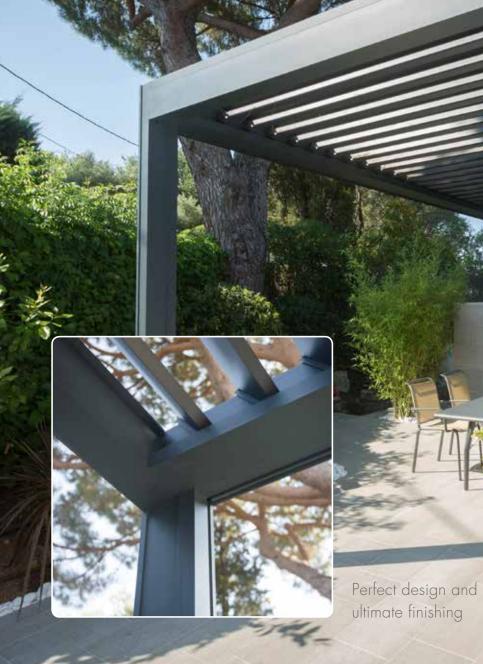

#### The ultimate combination of quality and design

When developing your terrace covering **Lagune®**, **Camargue®** and **Algarve®** RENSON® paid a lot of attention to quality of the whole system, the easy and flexible assembly and also to the overall solidity.

The fixings are concealed and the electrical cables are hidden inside the structure. Even the ground support can be concealed.

You select a terrace covering to suit your own wishes. The structure can easily be combined with the most diverse range of styles — from traditional to modern or contemporary. This allows it to become an elegant and timeless extension of your home.

RENSON® is also thinking of sustainability. The materials used are weather-resistant and capable of withstanding both extreme heat and extreme cold. Aluminium, screen fabrics, glass or wooden blades — all of them are strong and maintenance-friendly materials.