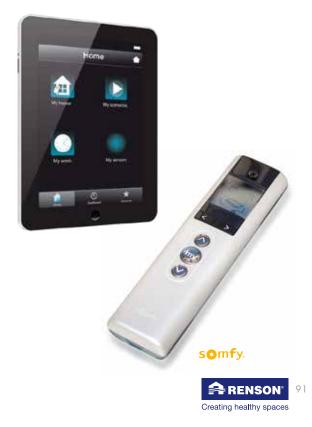

## **Automation**

You can operate your terrace covering easily by means of  $\mathsf{Som}\mathsf{fy}^{\circledast}$  automation.

You can operate the roof and/or the screens of your terrace covering with a remote control. Depending on the desired use and the number of screens, you can choose from several different remote controls.

Thanks to Tahoma®, the new Somfy® user interface, your terrace covering can be operated from your smartphone, tablet or computer.

To give you optimal protection, we advise placing a rain and/or wind sensor.