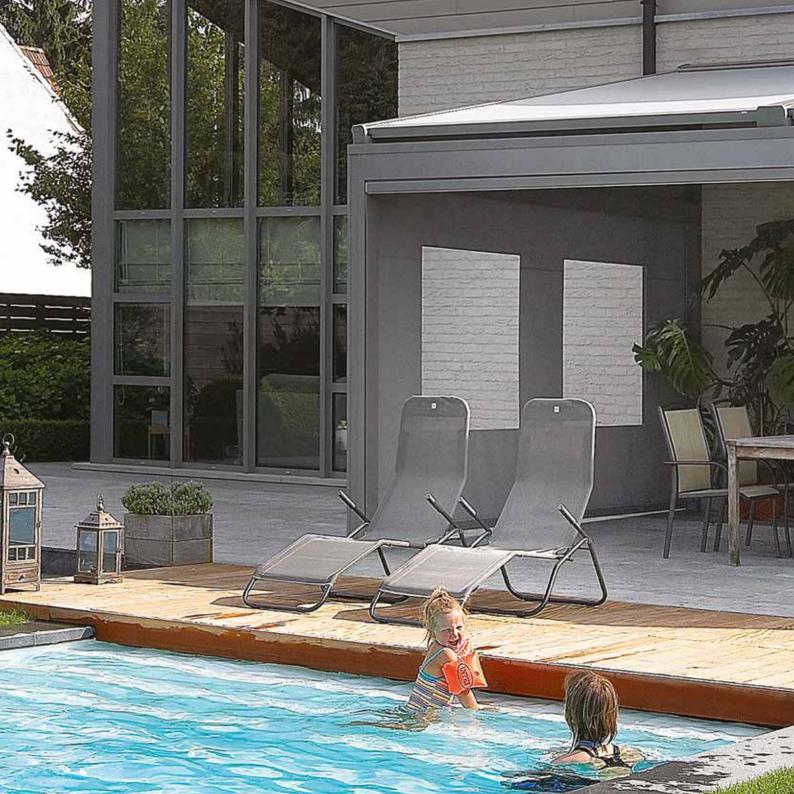

### Personalise

Both *Camargue®* as well as *Lagune®* can be equipped with different elements on the front and/or sides. Endless personalisation options are possible by adding side elements.

When lowered, **motorised windtight screens** create a protective cocoon. Thanks to the partially transparent screens and optional crystal windows, the view of the garden remains. What's more, you can choose from some 50 colours. All colour combinations are possible and can be combined perfectly with other materials such as the garden furniture. In the open position, the **screens** are **invisible**, and the **motors** are completely **concealed** in the structure.

You can also opt for **sliding glass doors**. And in combination with windtight screens, the benefits of the sun protection system are undiminished.

Elegant **sliding panels with windtight screens or wooden blades** are another option. Wood is back again and is easy to combine with other materials.

Pivot side\* with integrated Fixscreen®

Span side \* with integrated Fixscreen®

Combination of several integrated Fixscreens®

Span side\* with Loggiawood®

Pivot side and/or span side with integrated Fixscreen® and sliding door by means of Loggiascreen® 4Fix

Pivot side and/or span side with sliding glass panels, can be combined with integrated Fixscreen®