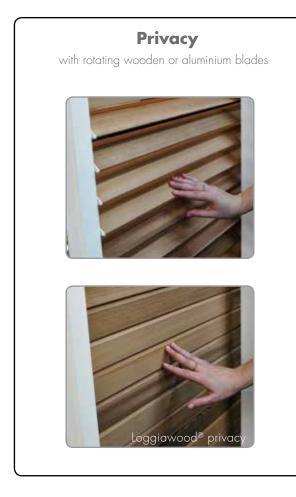

You can also opt for **sliding glass doors**. And in combination with windtight screens, the benefits of the sun protection system are undiminished.

Elegant **sliding panels with windtight screens or wooden blades** are another option. Wood is back again and is easy to combine with other materials.

Pivot side\* with integrated Fixscreen®

Span side \* with integrated Fixscreen®

Combination of several integrated Fixscreens®

Span side\* with Loggiawood®

Pivot side and/or span side with integrated Fixscreen® and sliding door by means of Loggiascreen® 4Fix