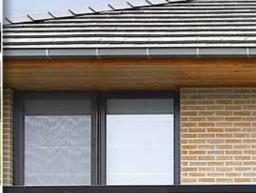

## Loggia<sup>®</sup> Sliding Panels

With the vertical sun protection sliding panels we can influence the way sunlight penetrates your terrace covering (dynamic sun protection). The sliding sun protection panels are made of frames with:

**1** use of aluminium blades

Loggialu®

**2** use of wooden blades: fixed

**3** use of sun protection screen

All of these types have specific characteristics with respect to sun protection and transparency. Depending on the functionality and aesthetics you want, you can make the right choice on the basis of those characteristics.