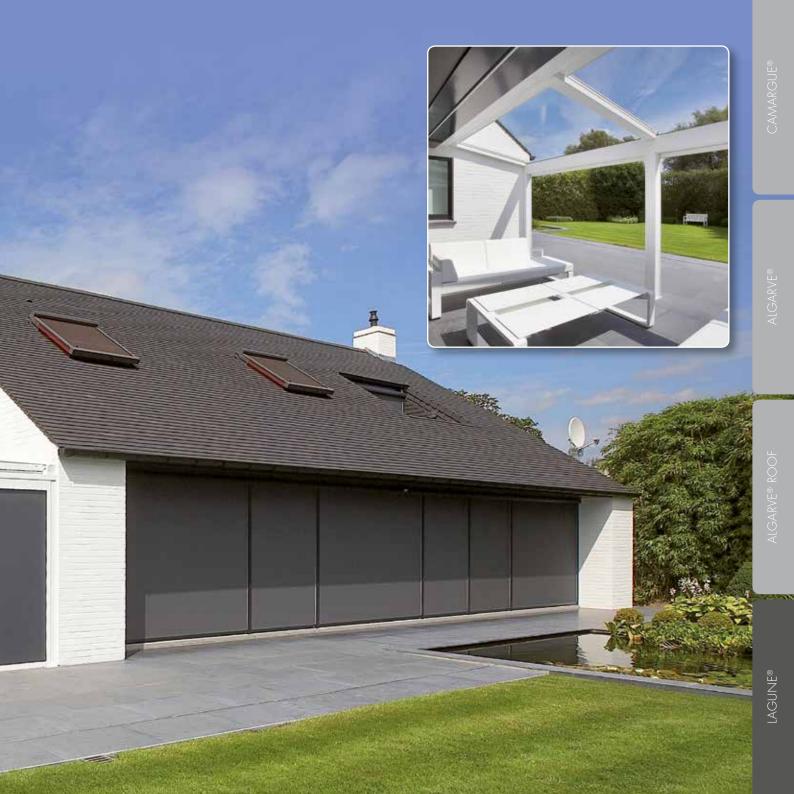

#### Ideal outdoor climate, day and night with Renson®

Regardless of the weather, we like to spend as much time as possible outdoors. The garden is no longer separate from the house, both form one whole. This makes us also yearn for more time, comfort and optimal joy of living while being outdoors. Being outside becomes living outside!

With many years of experience in sun protection screens and ventilation, RENSON® is taking the outdoor space to a higher level. Due to innovative products designed correctly, it is now possible to enjoy your terrace and garden in early spring and late autumn.

**Lagune®** with a sloped roof is always built onto a façade. **Camargue®** and **Algarve®** both have a bladed roof at an angle of 0°. They can be mounted in a variety of ways: free-standing with 4 columns, façade mounted with 2 columns or integrated into an existing opening without vertical columns.

The simple and timeless design of the bladed roof also fits in with more traditional architectural styles.

If you want to live outside, you have to take the chances of nature into account. If the sun gets sultry, if it starts to rain or if the wind begins to blow harder we have to move indoors. Or don't we? A terrace covering works wonders. Available in all colours to match the style of the home. RENSON® has a complete range of terrace coverings with a stylish aluminium structure — something for everyone: Lagune®, Camargue® or Algarve®.