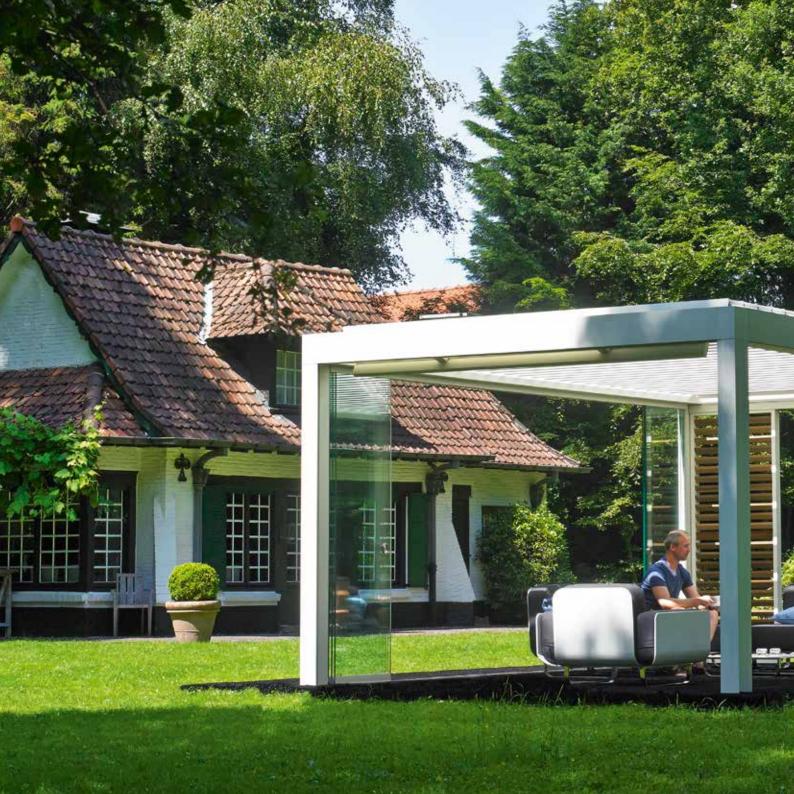

### 4 types of terrace covering

Experience how your life will change once you can spend more time outdoors. A timeless design and infinite options for personalisation....this terrace covering adapts to suit your home. Enjoy life in style.

The simple and timeless design of the bladed roof also fits in with more traditional architectural styles.

If you want to live outside, you have to take the chances of nature into account. If the sun gets sultry, if it starts to rain or if the wind begins to blow harder we have to move indoors. Or don't we? A terrace covering works wonders. Available in all colours to match the style of the home. RENSON® has a complete range of terrace coverings with a stylish aluminium structure — something for everyone: Lagune®, Camargue® or Algarve®.