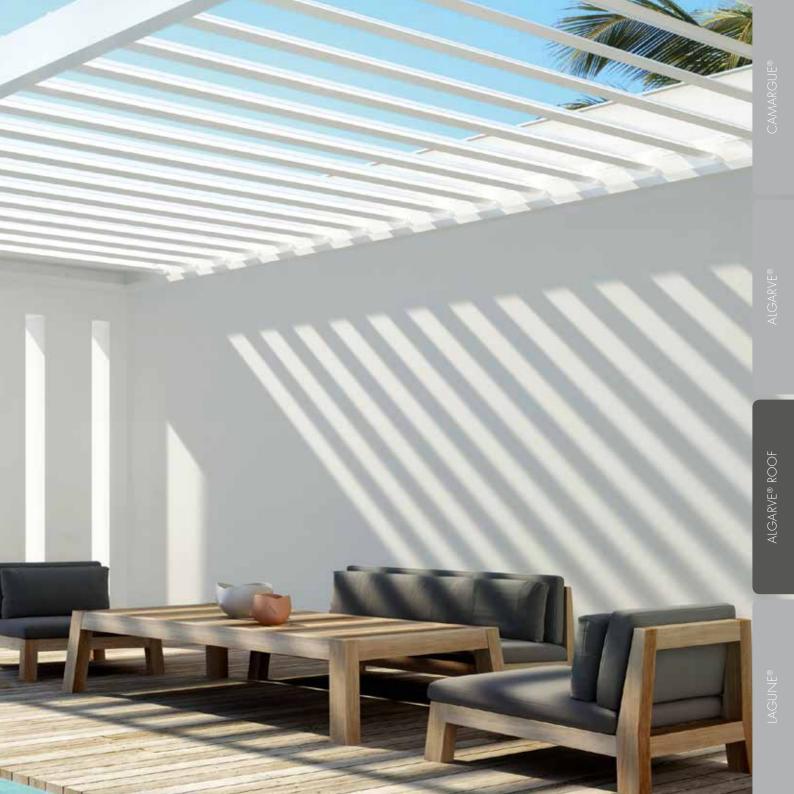

### **Translucent blades**

For the Camargue<sup>®</sup> and Algarve<sup>®</sup> terrace coverings with horizontal aluminium blades, RENSON<sup>®</sup> is introducing Lineo<sup>®</sup> Luce, translucent blades. When you equip part of your terrace covering with translucent blades, you create more openness. When you build it onto your home, you let more light in.

**1** use of aluminium blades

Loggialu®

**2** use of wooden blades: fixed

**3** use of sun protection screen

All of these types have specific characteristics with respect to sun protection and transparency. Depending on the functionality and aesthetics you want, you can make the right choice on the basis of those characteristics.