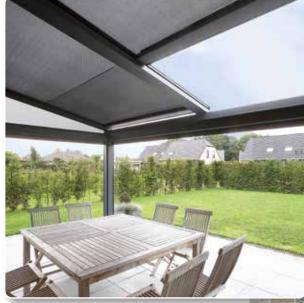

### 4 types of terrace covering

Experience how your life will change once you can spend more time outdoors. A timeless design and infinite options for personalisation....this terrace covering adapts to suit your home. Enjoy life in style.

You can enclose your Camargue<sup>®</sup> completely with sliding panels or screens, ... (see page 81)

Enjoy nature until late in the evening

Would you prefer to control the sun on your terrace.... With a single press of a button, you instantly get the situation you desire.

The simple and timeless design of the bladed roof also fits in with more traditional architectural styles.

If you want to live outside, you have to take the chances of nature into account. If the sun gets sultry, if it starts to rain or if the wind begins to blow harder we have to move indoors. Or don't we? A terrace covering works wonders. Available in all colours to match the style of the home. RENSON® has a complete range of terrace coverings with a stylish aluminium structure — something for everyone: Lagune®, Camargue® or Algarve®.