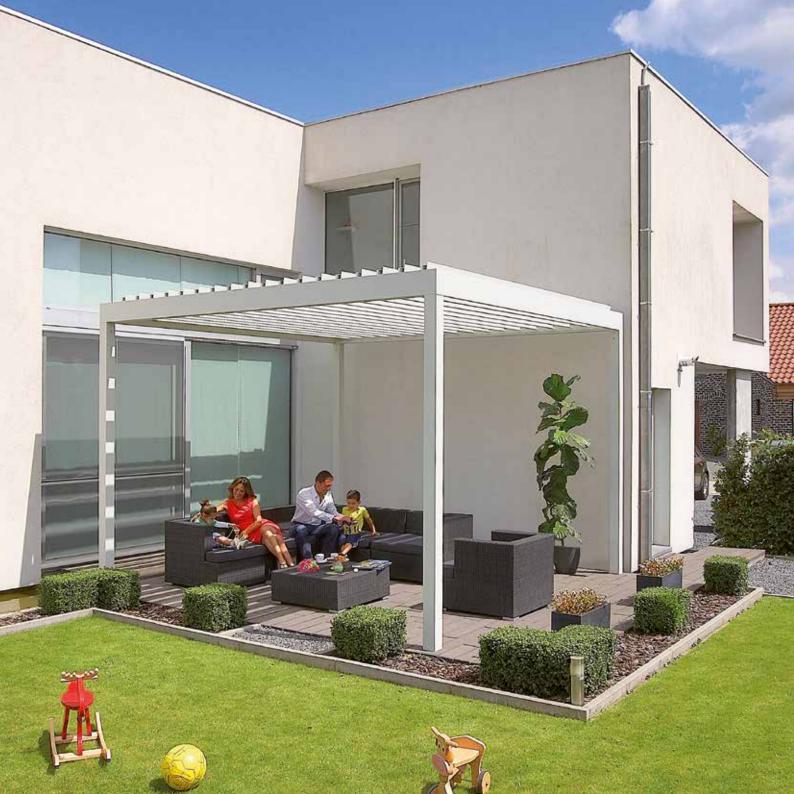

### 4 types of terrace covering

Experience how your life will change once you can spend more time outdoors. A timeless design and infinite options for personalisation....this terrace covering adapts to suit your home. Enjoy life in style.

The simple and timeless design of the bladed roof also fits in with more traditional architectural styles.

If you want to live outside, you have to take the chances of nature into account. If the sun gets sultry, if it starts to rain or if the wind begins to blow harder we have to move indoors. Or don't we? A terrace covering works wonders. Available in all colours to match the style of the home. RENSON® has a complete range of terrace coverings with a stylish aluminium structure — something for everyone: Lagune®, Camargue® or Algarve®.