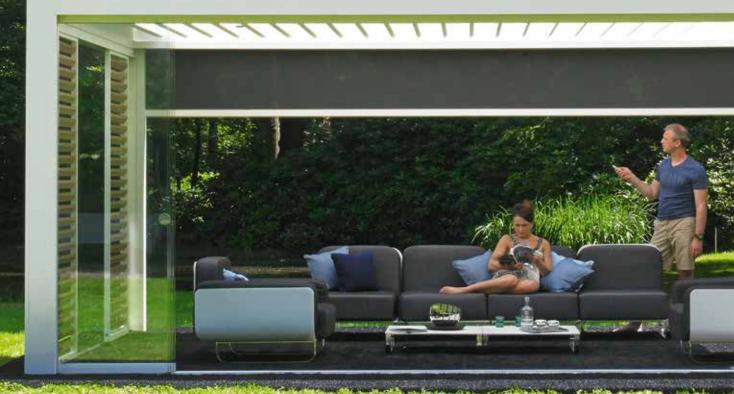

### 4 types of terrace covering

Experience how your life will change once you can spend more time outdoors. A timeless design and infinite options for personalisation....this terrace covering adapts to suit your home. Enjoy life in style.

You can enclose your Camargue<sup>®</sup> completely with sliding panels or screens, ... (see page 81)

Enjoy nature until late in the evening

Would you prefer to control the sun on your terrace.... With a single press of a button, you instantly get the situation you desire.

### Personalise

Both *Camargue®* as well as *Lagune®* can be equipped with different elements on the front and/or sides. Endless personalisation options are possible by adding side elements.

When lowered, **motorised windtight screens** create a protective cocoon. Thanks to the partially transparent screens and optional crystal windows, the view of the garden remains. What's more, you can choose from some 50 colours. All colour combinations are possible and can be combined perfectly with other materials such as the garden furniture. In the open position, the **screens** are **invisible**, and the **motors** are completely **concealed** in the structure.

You can also opt for **sliding glass doors**. And in combination with windtight screens, the benefits of the sun protection system are undiminished.

Elegant **sliding panels with windtight screens or wooden blades** are another option. Wood is back again and is easy to combine with other materials.