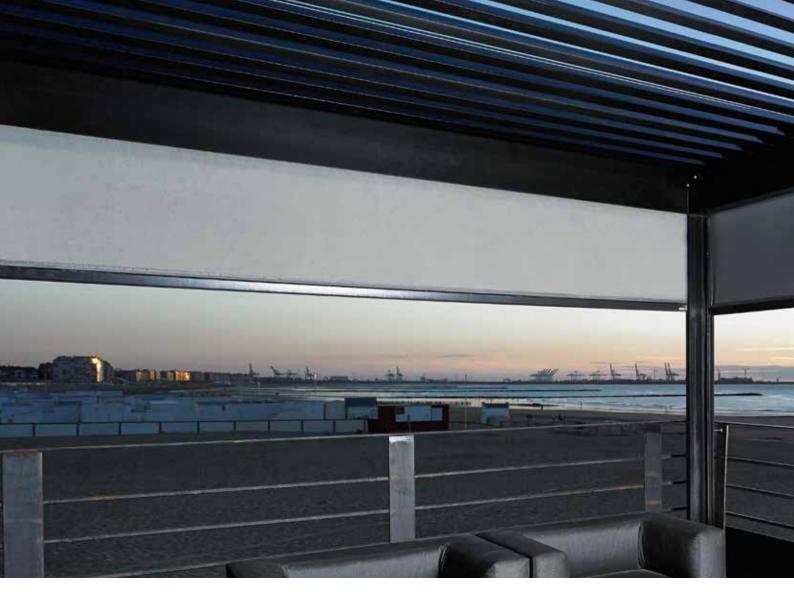

# Can be closed to block out rain & wind

The **Lagune®** is a terrace covering with a waterproof, translucent screen fabric. The Fixscreen® technology, in combination with optimal screen tightness, ensures that rainwater is drained off via hidden channels. Even if the sun protection screen is not fully unrolled, the water is drained away via this integrated water-drainage system.

The Lagune® can drain an amount of water equivalent to a rain shower with an intensity of 180 mm/hr that lasts up to 2 minutes. These kinds of rain showers occur on average once every 15 years in Belgium. (Source: Belgian rain statistics: standard NBN B 52-011)