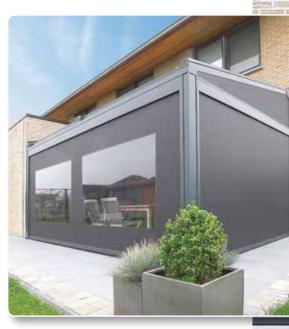

### Personalise

Both *Camargue®* as well as *Lagune®* can be equipped with different elements on the front and/or sides. Endless personalisation options are possible by adding side elements.

When lowered, **motorised windtight screens** create a protective cocoon. Thanks to the partially transparent screens and optional crystal windows, the view of the garden remains. What's more, you can choose from some 50 colours. All colour combinations are possible and can be combined perfectly with other materials such as the garden furniture. In the open position, the **screens** are **invisible**, and the **motors** are completely **concealed** in the structure.

You can also opt for **sliding glass doors**. And in combination with windtight screens, the benefits of the sun protection system are undiminished.

Elegant **sliding panels with windtight screens or wooden blades** are another option. Wood is back again and is easy to combine with other materials.