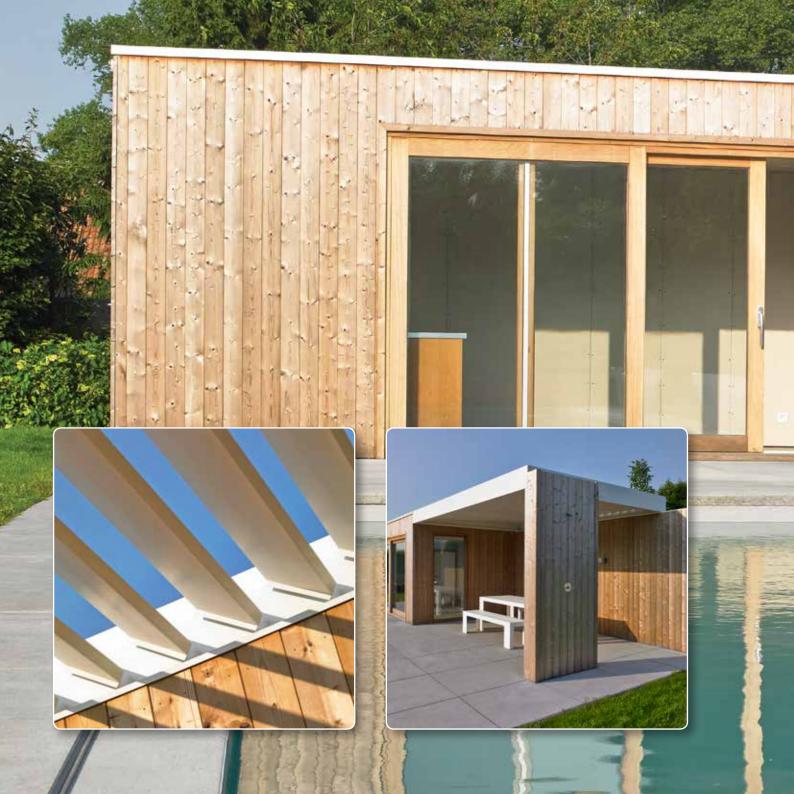

**Lagune®** with a sloped roof is always built onto a façade. **Camargue®** and **Algarve®** both have a bladed roof at an angle of 0°. They can be mounted in a variety of ways: free-standing with 4 columns, façade mounted with 2 columns or integrated into an existing opening without vertical columns.

### 4 types of terrace covering

Experience how your life will change once you can spend more time outdoors. A timeless design and infinite options for personalisation....this terrace covering adapts to suit your home. Enjoy life in style.

The simple and timeless design of the bladed roof also fits in with more traditional architectural styles.

If you want to live outside, you have to take the chances of nature into account. If the sun gets sultry, if it starts to rain or if the wind begins to blow harder we have to move indoors. Or don't we? A terrace covering works wonders. Available in all colours to match the style of the home. RENSON® has a complete range of terrace coverings with a stylish aluminium structure — something for everyone: Lagune®, Camargue® or Algarve®.