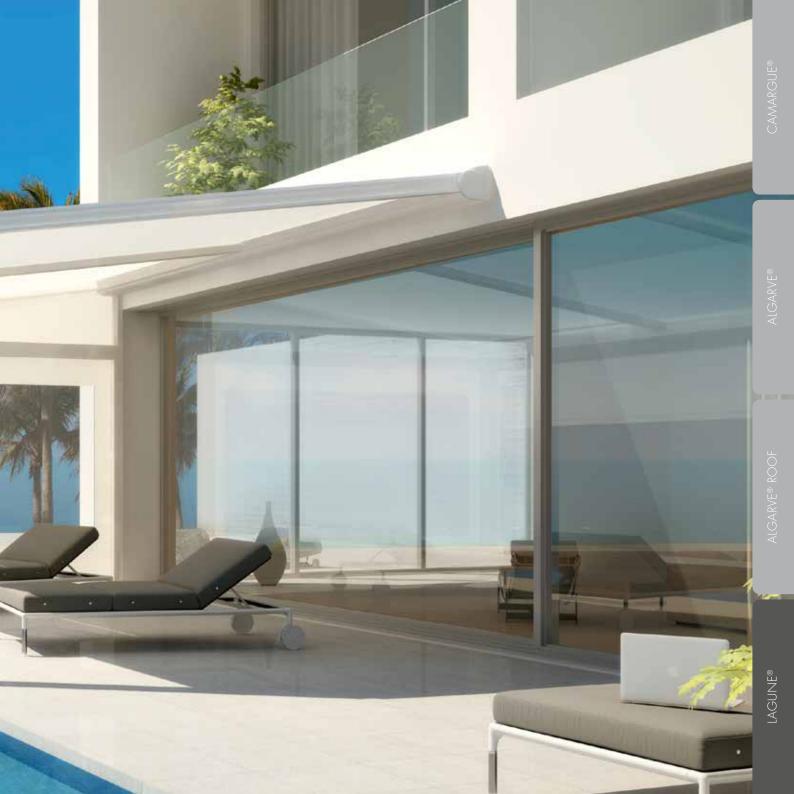

#### The ultimate combination of quality and design

When developing your terrace covering **Lagune®**, **Camargue®** and **Algarve®** RENSON® paid a lot of attention to quality of the whole system, the easy and flexible assembly and also to the overall solidity.

### 4 types of terrace covering

Experience how your life will change once you can spend more time outdoors. A timeless design and infinite options for personalisation....this terrace covering adapts to suit your home. Enjoy life in style.

You can enclose your Camargue<sup>®</sup> completely with sliding panels or screens, ... (see page 81)

Enjoy nature until late in the evening

Would you prefer to control the sun on your terrace.... With a single press of a button, you instantly get the situation you desire.

17

The perfect integration onto the home... The terrace becomes part of your living environment.

A PARTY AND A PARTY AND A

ALGARVE®

Integration of sun protection screens or other closures is certainly possible with the Camargue®

# Algarve®

A young and modern design ... you can place this covering wherever you like — on your terrace, next to your swimming pool or in your garden.

1AGUNE®

many and day and

Better protection against wind and rain with glass panels without distorting the view