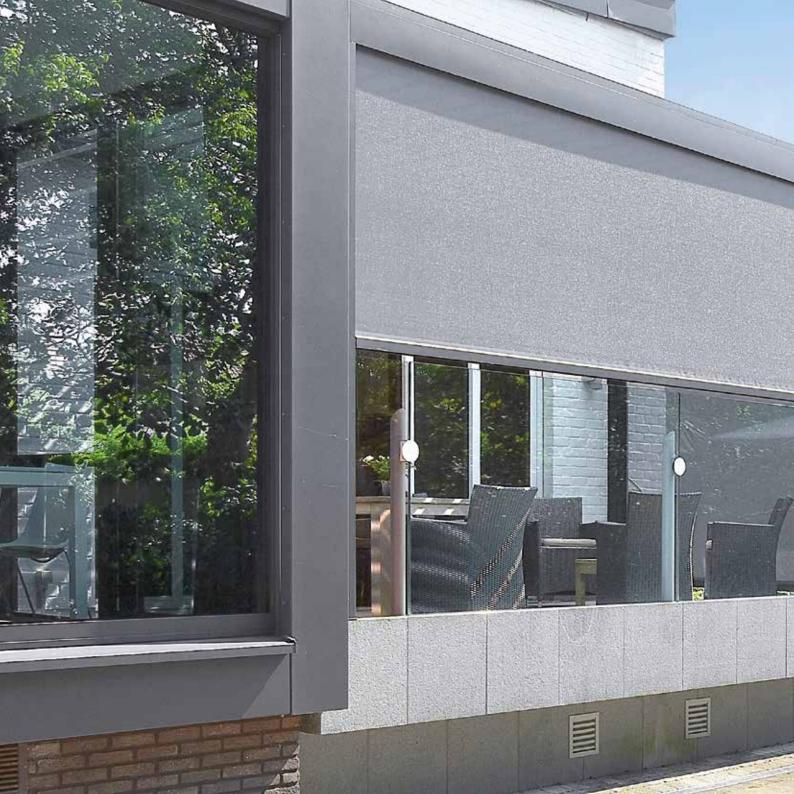

### Personalise

Both *Camargue®* as well as *Lagune®* can be equipped with different elements on the front and/or sides. Endless personalisation options are possible by adding side elements.

When lowered, **motorised windtight screens** create a protective cocoon. Thanks to the partially transparent screens and optional crystal windows, the view of the garden remains. What's more, you can choose from some 50 colours. All colour combinations are possible and can be combined perfectly with other materials such as the garden furniture. In the open position, the **screens** are **invisible**, and the **motors** are completely **concealed** in the structure.

You can also opt for **sliding glass doors**. And in combination with windtight screens, the benefits of the sun protection system are undiminished.

Elegant **sliding panels with windtight screens or wooden blades** are another option. Wood is back again and is easy to combine with other materials.