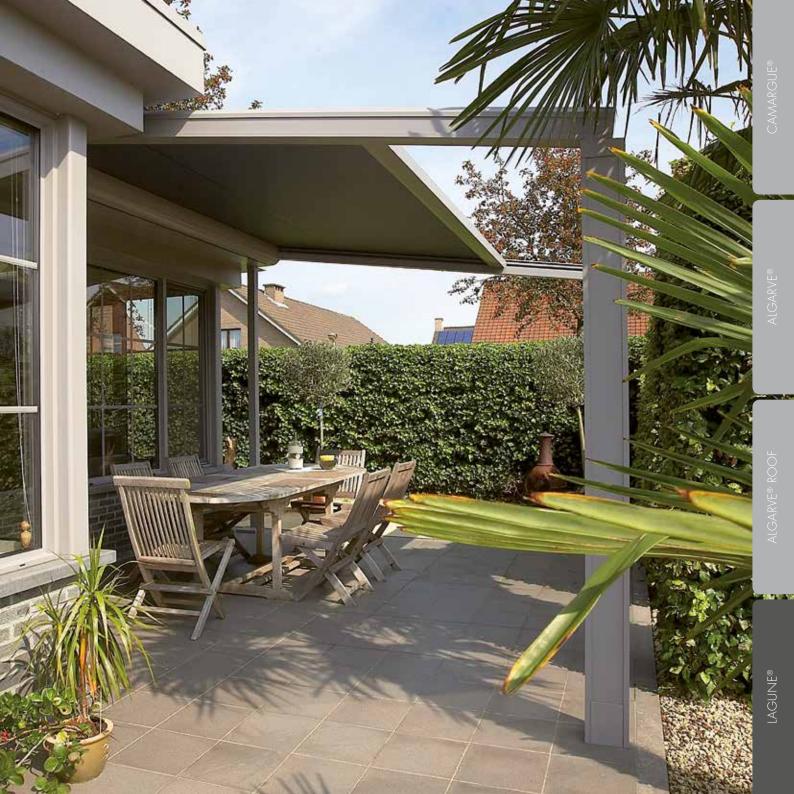

#### The ultimate combination of quality and design

When developing your terrace covering **Lagune®**, **Camargue®** and **Algarve®** RENSON® paid a lot of attention to quality of the whole system, the easy and flexible assembly and also to the overall solidity.

**Lagune®** with a sloped roof is always built onto a façade. **Camargue®** and **Algarve®** both have a bladed roof at an angle of 0°. They can be mounted in a variety of ways: free-standing with 4 columns, façade mounted with 2 columns or integrated into an existing opening without vertical columns.

### 4 types of terrace covering

Experience how your life will change once you can spend more time outdoors. A timeless design and infinite options for personalisation....this terrace covering adapts to suit your home. Enjoy life in style.

The simple and timeless design of the bladed roof also fits in with more traditional architectural styles.

If you want to live outside, you have to take the chances of nature into account. If the sun gets sultry, if it starts to rain or if the wind begins to blow harder we have to move indoors. Or don't we? A terrace covering works wonders. Available in all colours to match the style of the home. RENSON® has a complete range of terrace coverings with a stylish aluminium structure — something for everyone: Lagune®, Camargue® or Algarve®.