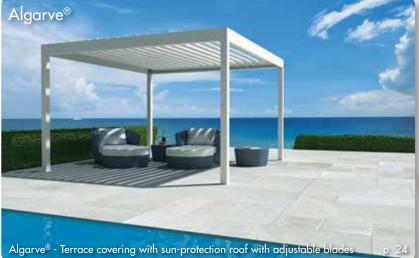

# Algarve®

A young and modern design ... you can place this covering wherever you like — on your terrace, next to your swimming pool or in your garden.

1AGUNE®

many and day and

Better protection against wind and rain with glass panels without distorting the view

The simple and timeless design of the bladed roof also fits in with more traditional architectural styles.

If you want to live outside, you have to take the chances of nature into account. If the sun gets sultry, if it starts to rain or if the wind begins to blow harder we have to move indoors. Or don't we? A terrace covering works wonders. Available in all colours to match the style of the home. RENSON® has a complete range of terrace coverings with a stylish aluminium structure — something for everyone: Lagune®, Camargue® or Algarve®.