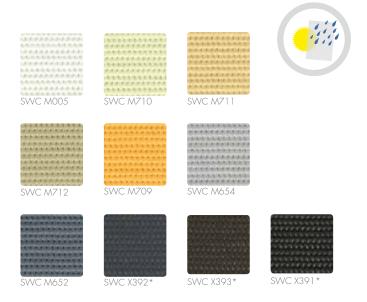

## **Colour** selection aluminium

The visible aluminium parts are available in all of the standard RAL colours.

A selection\* of the most common colours:

\* This table is only to be used as a reference. Colours may differ from the actual RAL colour.

#### Colour range for glass fibre fabric

SC2020

88 RENSON<sup>®</sup> Creating healthy spaces

## A screen fabric of your choice

There are different kinds of screen fabric. Every fabric has specific characteristics and colour possibilities. The best choice for a translucent screen fabric in a windproof sun protection screen is a glass fibre fabric, which retains the transparency. Glass fibre fabric also scores best in terms of simplicity and form retention and is also very resistant to dampness and heat. Glass fibre fabric comes with a choice of over 50 different colours. The **Architects' selection** is a range of colours that are very popular in the current interior design and architecture trends.

This sun protection screen is also available with crystal windows, for a crystal-clear outside view.

Adjacent to this text you can see a small selection from our glass fibre fabric range. The RENSON® Ambassadors would be pleased to assist you in selecting your screen type and colour.

The screen fabric is available in 10 colours, 3 of which are exclusive RENSON® colours.\*