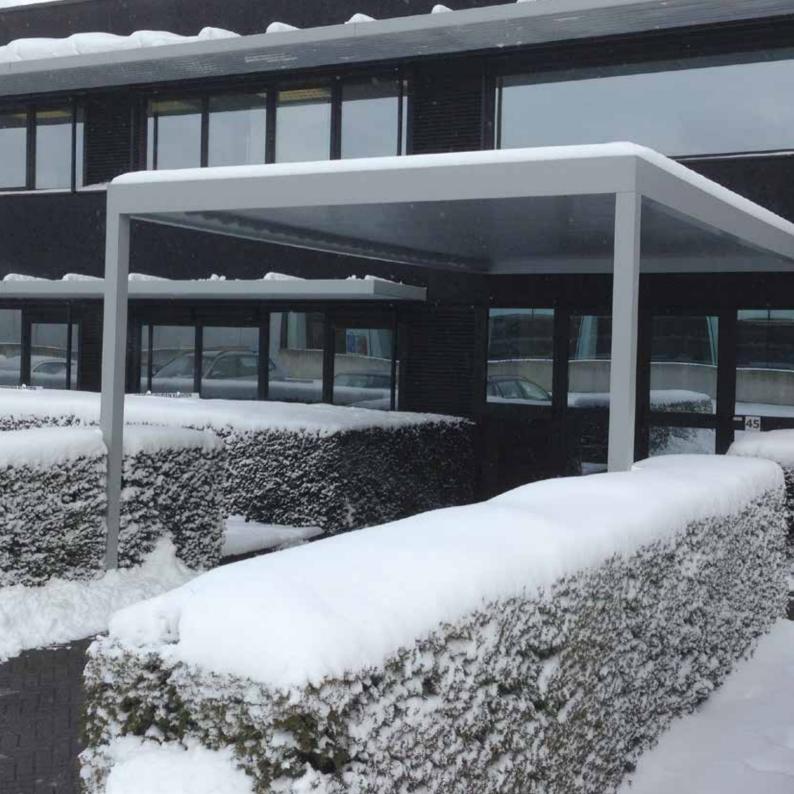

**Lagune®** with a sloped roof is always built onto a façade. **Camargue®** and **Algarve®** both have a bladed roof at an angle of 0°. They can be mounted in a variety of ways: free-standing with 4 columns, façade mounted with 2 columns or integrated into an existing opening without vertical columns.

RENSON® is also thinking of sustainability. The materials used are weather-resistant and capable of withstanding both extreme heat and extreme cold. Aluminium, screen fabrics, glass or wooden blades — all of them are strong and maintenance-friendly materials.

The simple and timeless design of the bladed roof also fits in with more traditional architectural styles.

If you want to live outside, you have to take the chances of nature into account. If the sun gets sultry, if it starts to rain or if the wind begins to blow harder we have to move indoors. Or don't we? A terrace covering works wonders. Available in all colours to match the style of the home. RENSON® has a complete range of terrace coverings with a stylish aluminium structure — something for everyone: Lagune®, Camargue® or Algarve®.