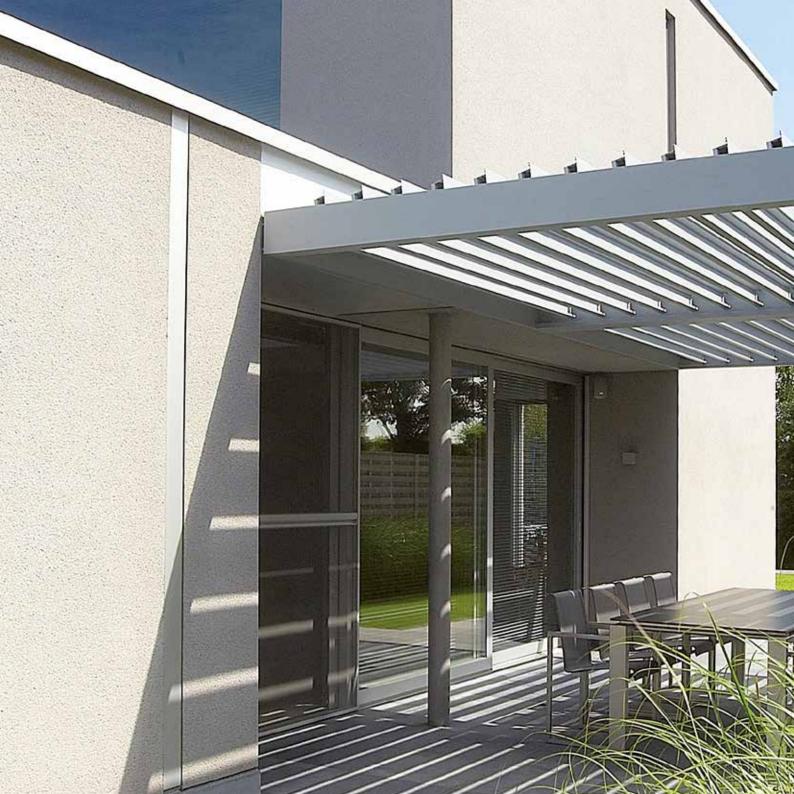

### **Translucent blades**

For the Camargue<sup>®</sup> and Algarve<sup>®</sup> terrace coverings with horizontal aluminium blades, RENSON<sup>®</sup> is introducing Lineo<sup>®</sup> Luce, translucent blades. When you equip part of your terrace covering with translucent blades, you create more openness. When you build it onto your home, you let more light in.

**1** use of aluminium blades

Loggialu®

**2** use of wooden blades: fixed

**3** use of sun protection screen

All of these types have specific characteristics with respect to sun protection and transparency. Depending on the functionality and aesthetics you want, you can make the right choice on the basis of those characteristics.