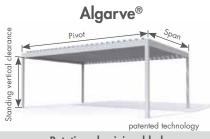

**Lagune®** with a sloped roof is always built onto a façade. **Camargue®** and **Algarve®** both have a bladed roof at an angle of 0°. They can be mounted in a variety of ways: free-standing with 4 columns, façade mounted with 2 columns or integrated into an existing opening without vertical columns.

## Algarve® Roof

A stylish and functional solution to integrate in your architecture.

It is also the perfect solution for your apartment terrace.

WSI

### An overview

**Roof options** 

Rotating aluminium blades

| Dimensions                                                                  |                                               |                |  |
|-----------------------------------------------------------------------------|-----------------------------------------------|----------------|--|
| Max. width/pivot                                                            | 6200                                          | 6050           |  |
| Max. depth/span                                                             | 4000                                          | 4500           |  |
| Max. vertical clearance height                                              | 2800                                          | 2800           |  |
| Extendible                                                                  | Multi-part extendible                         | Not extendible |  |
| Min. angle                                                                  | no angle (0°)                                 | no angle (0°)  |  |
| Technical specifications                                                    |                                               |                |  |
| Integrated water drainage                                                   | standard (Incl. PVC drainage pipes in column) | standard       |  |
| Integrated cables                                                           | standard                                      | not applicable |  |
| Integrated motor                                                            | standard                                      | not applicable |  |
| Operating switch                                                            | not applicable                                | option         |  |
| RTS operation                                                               | standard                                      | standard       |  |
| io-homecontrol® operation                                                   | not applicable                                | not applicable |  |
| Personalisation                                                             |                                               |                |  |
| Triangle                                                                    | not applicable                                | not applicable |  |
| Integrated vertical windproof screens                                       | option                                        | not applicable |  |
| Loggiawood® / Loggiascreen® Sliding door <b>4</b> FIX                       | option                                        | not applicable |  |
| Glass sliding walls                                                         | option                                        | not applicable |  |
| Combination of glass sliding walls + integrated wind-<br>proof screens      | option                                        | not applicable |  |
| Loggiawood® / Loggiascreen® Sliding door <b>4</b> FIX                       | option                                        | not applicable |  |
| Integrated windproof screens (mounting) with Fixscreen®100 <sup>EVO</sup> F | not applicable                                | option         |  |
| Options                                                                     |                                               |                |  |
| Integrated LED lighting                                                     | option                                        | option         |  |
| Beam® with Heat® & Sound®                                                   | option                                        | option         |  |
|                                                                             |                                               |                |  |

| Algarve <sup>®</sup> Roof         | Lagune®                                         |  |
|-----------------------------------|-------------------------------------------------|--|
| Pivot Span<br>patented technology | Standing vertical                               |  |
| Rotating aluminium blades         | Retractable waterproof, translucent sun protec- |  |