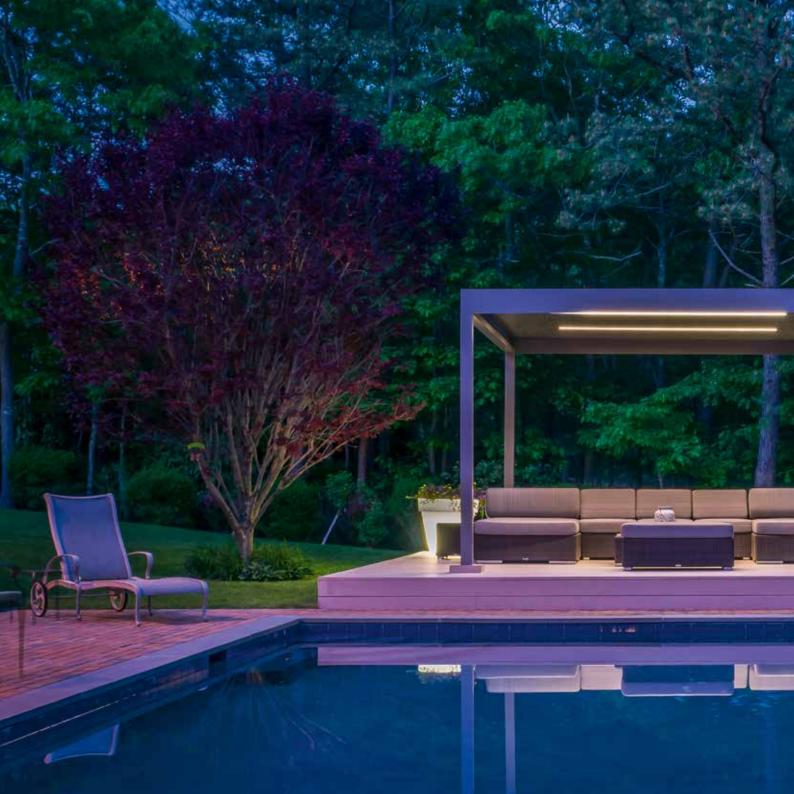

**Enjoy every moment of the day.** These comfortable outdoor rooms are a guarantee for mood and appearance, as well as warmth and cosiness. When it gets dark late in the evening, you simply switch on the integrated lighting and you can continue to enjoy your terrace when it gets a bit colder. One or more heating elements— depending on the size of the terrace covering — can be provided. You can even enjoy the music you love under your terrace covering thanks to the integrated flat panel speakers.

# Enjoy every moment of the day.

When it gets dark late in the evening, you simply switch on the integrated **lighting**. You can choose between cold or warm light to create the desired mood and feeling.

Even when it gets a bit colder you can continue to enjoy your terrace. **Heating elements** can be provided to make this possible. The radiated heat ensures an even distribution of warmth throughout the space with a minimum of heat loss.