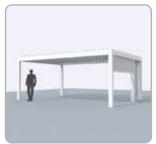

#### The ultimate combination of quality and design

When developing your terrace covering **Lagune®**, **Camargue®** and **Algarve®** RENSON® paid a lot of attention to quality of the whole system, the easy and flexible assembly and also to the overall solidity.

**Lagune®** with a sloped roof is always built onto a façade. **Camargue®** and **Algarve®** both have a bladed roof at an angle of 0°. They can be mounted in a variety of ways: free-standing with 4 columns, façade mounted with 2 columns or integrated into an existing opening without vertical columns.

### 4 types of terrace covering

Experience how your life will change once you can spend more time outdoors. A timeless design and infinite options for personalisation....this terrace covering adapts to suit your home. Enjoy life in style.