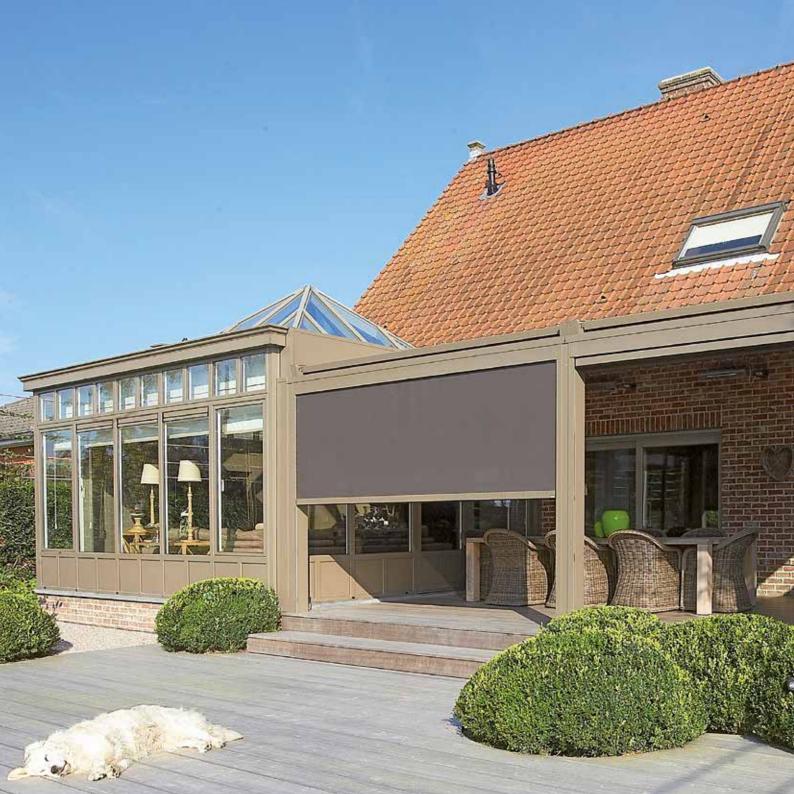

## Lagune®

Ultimate luxury and wellness on your terrace. Live outdoors in your stylish and comfortable space throughout the year. Have your terrace roof completely open or closed ...

You can change it with a single push of a button.

With the right integration in your home, your terrace becomes part of your living space; waterproof and windproof.

Ā

AGUNE

# Can be closed to block out rain & wind

The **Lagune®** is a terrace covering with a waterproof, translucent screen fabric. The Fixscreen® technology, in combination with optimal screen tightness, ensures that rainwater is drained off via hidden channels. Even if the sun protection screen is not fully unrolled, the water is drained away via this integrated water-drainage system.