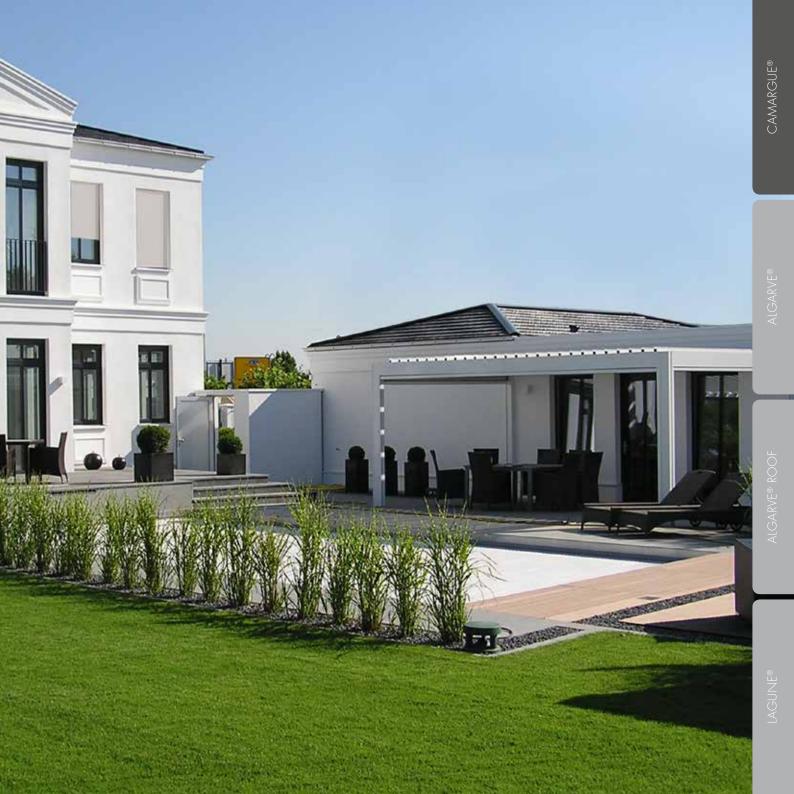

### 4 types of terrace covering

Experience how your life will change once you can spend more time outdoors. A timeless design and infinite options for personalisation....this terrace covering adapts to suit your home. Enjoy life in style.

The simple and timeless design of the bladed roof also fits in with more traditional architectural styles.

If you want to live outside, you have to take the chances of nature into account. If the sun gets sultry, if it starts to rain or if the wind begins to blow harder we have to move indoors. Or don't we? A terrace covering works wonders. Available in all colours to match the style of the home. RENSON® has a complete range of terrace coverings with a stylish aluminium structure — something for everyone: Lagune®, Camargue® or Algarve®.