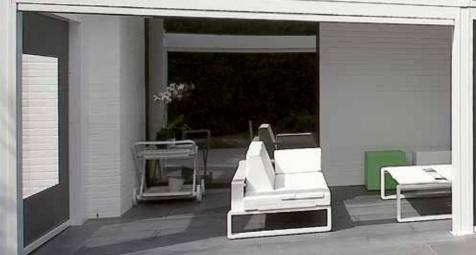

#### The ultimate combination of quality and design

When developing your terrace covering **Lagune®**, **Camargue®** and **Algarve®** RENSON® paid a lot of attention to quality of the whole system, the easy and flexible assembly and also to the overall solidity.

The fixings are concealed and the electrical cables are hidden inside the structure. Even the ground support can be concealed.

You select a terrace covering to suit your own wishes. The structure can easily be combined with the most diverse range of styles — from traditional to modern or contemporary. This allows it to become an elegant and timeless extension of your home.

### 4 types of terrace covering

Experience how your life will change once you can spend more time outdoors. A timeless design and infinite options for personalisation....this terrace covering adapts to suit your home. Enjoy life in style.