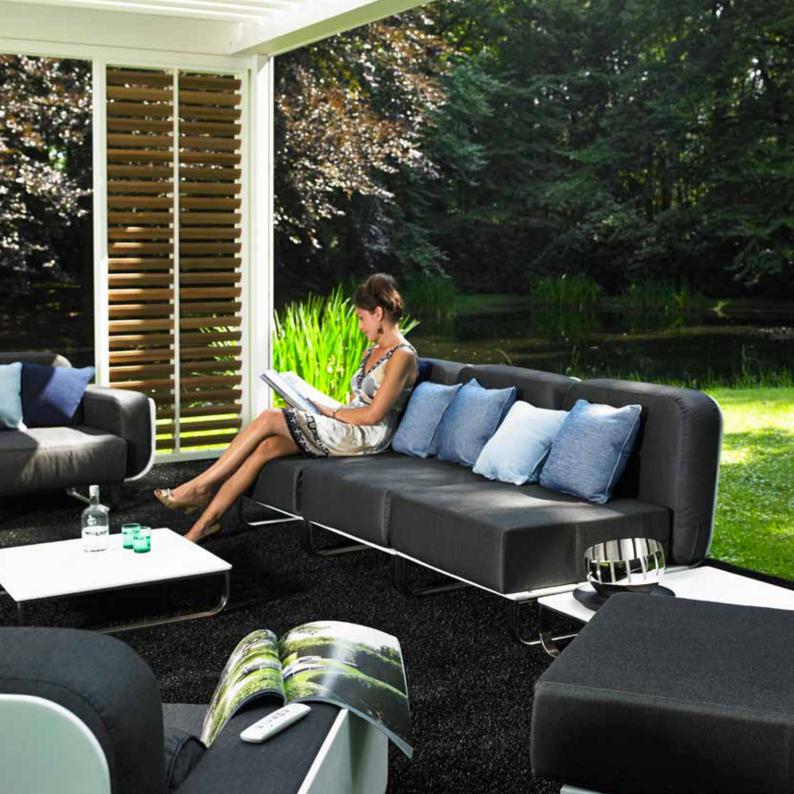

**Enjoy every moment of the day.** These comfortable outdoor rooms are a guarantee for mood and appearance, as well as warmth and cosiness. When it gets dark late in the evening, you simply switch on the integrated lighting and you can continue to enjoy your terrace when it gets a bit colder. One or more heating elements— depending on the size of the terrace covering — can be provided. You can even enjoy the music you love under your terrace covering thanks to the integrated flat panel speakers.

# Enjoy every moment of the day.

When it gets dark late in the evening, you simply switch on the integrated **lighting**. You can choose between cold or warm light to create the desired mood and feeling.

Even when it gets a bit colder you can continue to enjoy your terrace. **Heating elements** can be provided to make this possible. The radiated heat ensures an even distribution of warmth throughout the space with a minimum of heat loss.

Thanks to the integrated flat panel speakers, you can even enjoy your favourite **music** on your terrace.