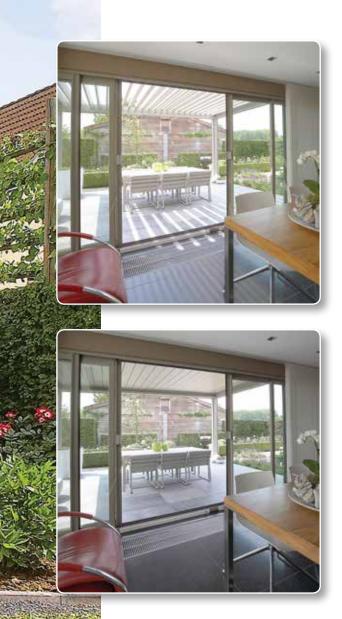

### 4 types of terrace covering

Experience how your life will change once you can spend more time outdoors. A timeless design and infinite options for personalisation....this terrace covering adapts to suit your home. Enjoy life in style.

The simple and timeless design of the bladed roof also fits in with more traditional architectural styles.

If you want to live outside, you have to take the chances of nature into account. If the sun gets sultry, if it starts to rain or if the wind begins to blow harder we have to move indoors. Or don't we? A terrace covering works wonders. Available in all colours to match the style of the home. RENSON® has a complete range of terrace coverings with a stylish aluminium structure — something for everyone: Lagune®, Camargue® or Algarve®.