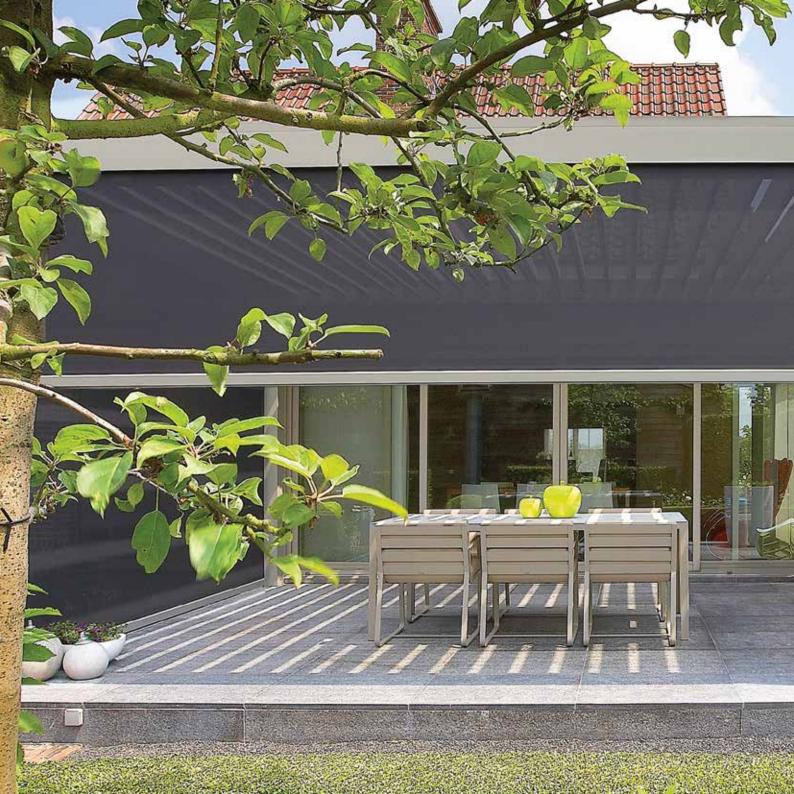

## Lagune®

Ultimate luxury and wellness on your terrace. Live outdoors in your stylish and comfortable space throughout the year. Have your terrace roof completely open or closed ...

You can change it with a single push of a button.

Depending on the angle of the sun, you can open one part and keep another part closed ... as you wish.

Protected from excessive sunlight or wind you enjoy the view of your garden ... These are screens with integrated Crystal windows.

With the right integration in your home, your terrace becomes part of your living space; waterproof and windproof.

Ā

AGUNE

# Can be closed to block out rain & wind

The **Lagune®** is a terrace covering with a waterproof, translucent screen fabric. The Fixscreen® technology, in combination with optimal screen tightness, ensures that rainwater is drained off via hidden channels. Even if the sun protection screen is not fully unrolled, the water is drained away via this integrated water-drainage system.