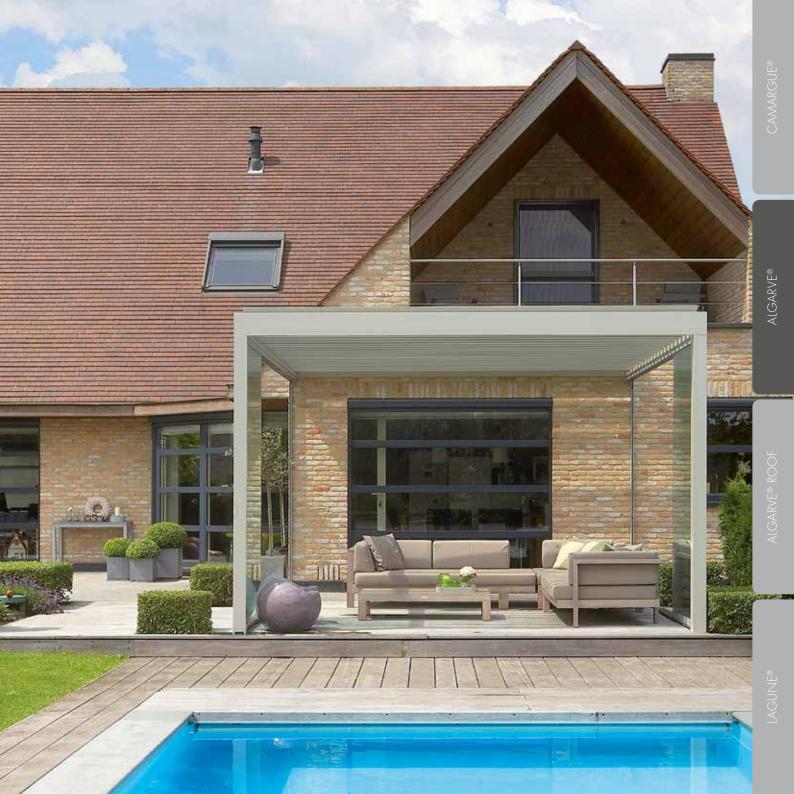

#### The ultimate combination of quality and design

When developing your terrace covering **Lagune®**, **Camargue®** and **Algarve®** RENSON® paid a lot of attention to quality of the whole system, the easy and flexible assembly and also to the overall solidity.

**Lagune®** with a sloped roof is always built onto a façade. **Camargue®** and **Algarve®** both have a bladed roof at an angle of 0°. They can be mounted in a variety of ways: free-standing with 4 columns, façade mounted with 2 columns or integrated into an existing opening without vertical columns.

### 4 types of terrace covering

Experience how your life will change once you can spend more time outdoors. A timeless design and infinite options for personalisation....this terrace covering adapts to suit your home. Enjoy life in style.