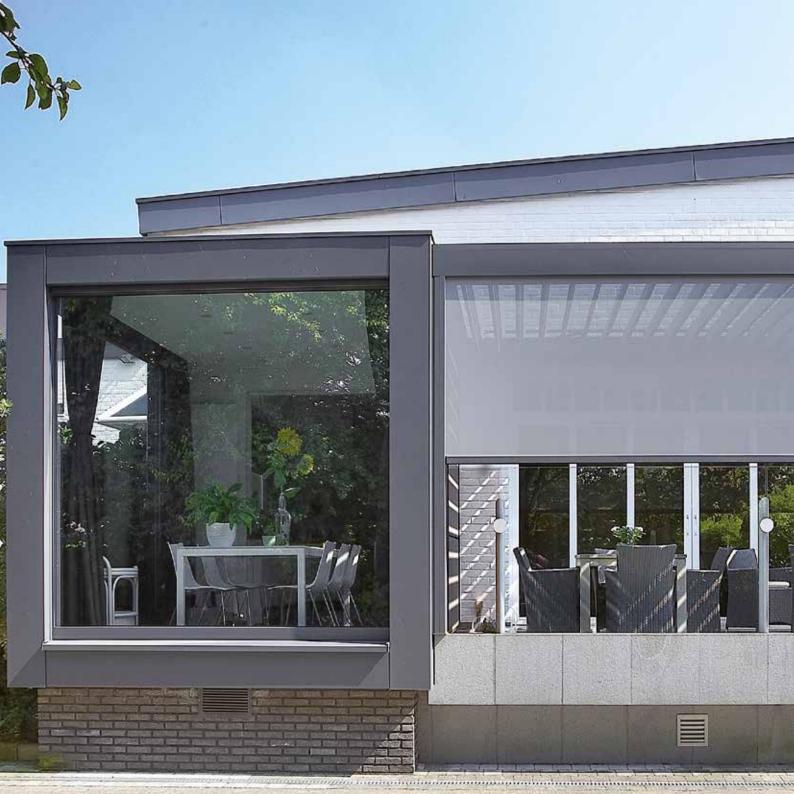

### Personalise

Both *Camargue®* as well as *Lagune®* can be equipped with different elements on the front and/or sides. Endless personalisation options are possible by adding side elements.

When lowered, **motorised windtight screens** create a protective cocoon. Thanks to the partially transparent screens and optional crystal windows, the view of the garden remains. What's more, you can choose from some 50 colours. All colour combinations are possible and can be combined perfectly with other materials such as the garden furniture. In the open position, the **screens** are **invisible**, and the **motors** are completely **concealed** in the structure.

You can also opt for **sliding glass doors**. And in combination with windtight screens, the benefits of the sun protection system are undiminished.

Elegant **sliding panels with windtight screens or wooden blades** are another option. Wood is back again and is easy to combine with other materials.