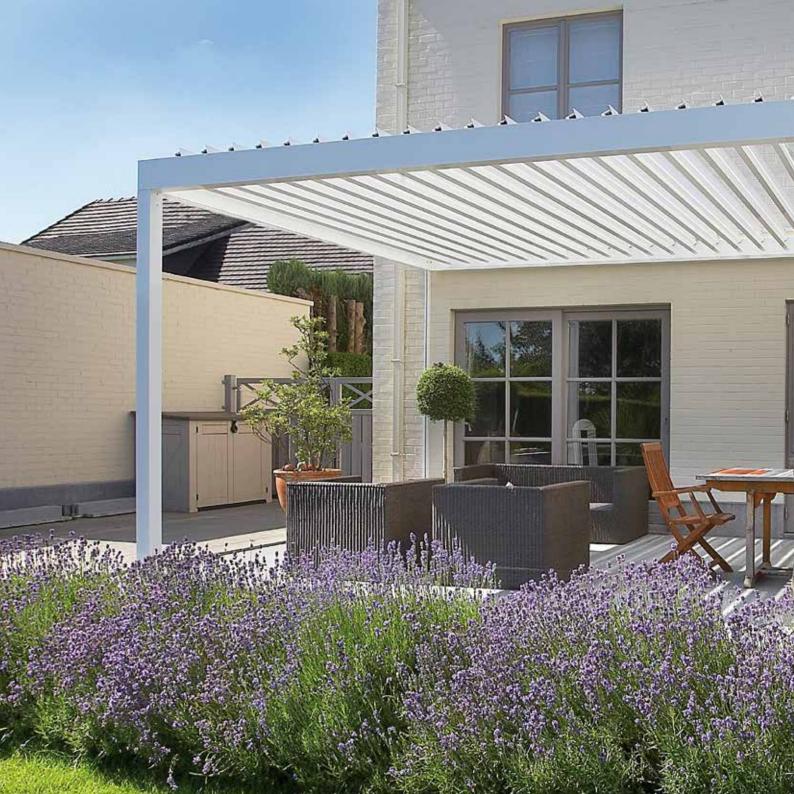

The simple and timeless design of the bladed roof also fits in with more traditional architectural styles.

If you want to live outside, you have to take the chances of nature into account. If the sun gets sultry, if it starts to rain or if the wind begins to blow harder we have to move indoors. Or don't we? A terrace covering works wonders. Available in all colours to match the style of the home. RENSON® has a complete range of terrace coverings with a stylish aluminium structure — something for everyone: Lagune®, Camargue® or Algarve®.

aluminium blades, you decide how much light shines onto your terrace. A closed roof is waterproof and the water is drained off via integrated gutters. They protect your furniture, ensure you always have a dry terrace, even if the blades open up after a rain shower.