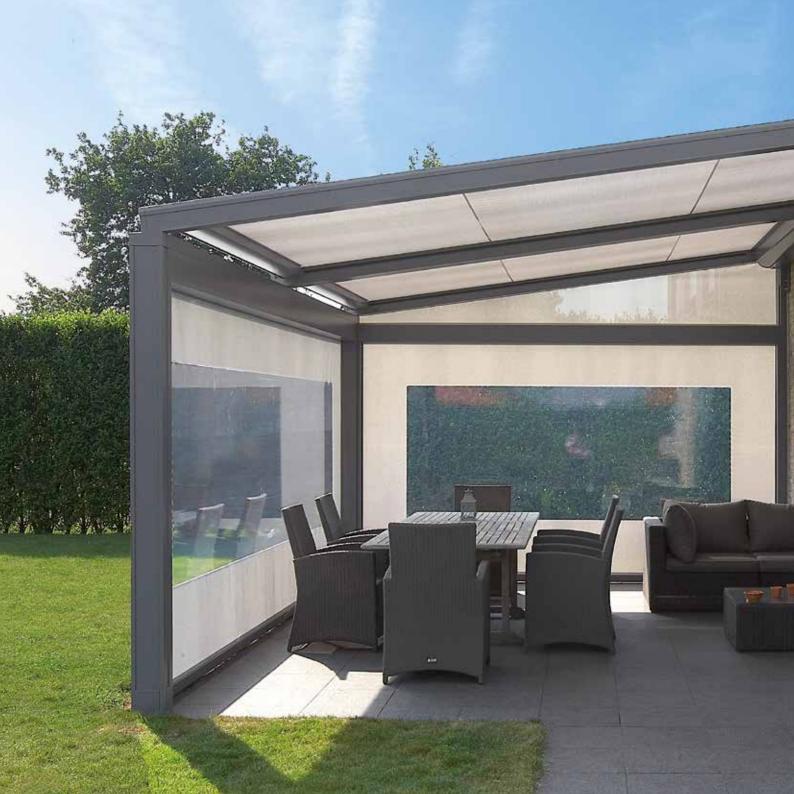

### Personalise

Both *Camargue®* as well as *Lagune®* can be equipped with different elements on the front and/or sides. Endless personalisation options are possible by adding side elements.

When lowered, **motorised windtight screens** create a protective cocoon. Thanks to the partially transparent screens and optional crystal windows, the view of the garden remains. What's more, you can choose from some 50 colours. All colour combinations are possible and can be combined perfectly with other materials such as the garden furniture. In the open position, the **screens** are **invisible**, and the **motors** are completely **concealed** in the structure.

You can also opt for **sliding glass doors**. And in combination with windtight screens, the benefits of the sun protection system are undiminished.

Elegant **sliding panels with windtight screens or wooden blades** are another option. Wood is back again and is easy to combine with other materials.

Pivot side\* with integrated Fixscreen®

Span side \* with integrated Fixscreen®

Combination of several integrated Fixscreens®

Span side\* with Loggiawood®

Pivot side and/or span side with integrated Fixscreen® and sliding door by means of Loggiascreen® 4Fix

Pivot side and/or span side with sliding glass panels, can be combined with integrated Fixscreen®