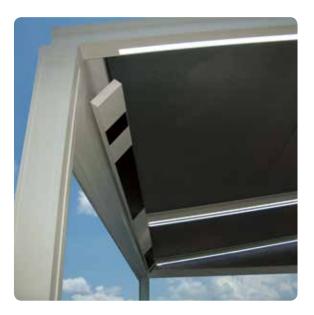

**No more problems with sun or rain.** The Lagune<sup>®</sup> puts an integrated windproof, waterproof yet translucent sun protection screen over your head. The rain disappears along drainage gutters into a drain pipe in the vertical columns, even if the sun protection screen is not completely closed. With the Camargue<sup>®</sup> and Algarve<sup>®</sup>, equipped with adjustable

aluminium blades, you decide how much light shines onto your terrace. A closed roof is waterproof and the water is drained off via integrated gutters. They protect your furniture, ensure you always have a dry terrace, even if the blades open up after a rain shower.

# Can be closed to block out rain & wind

The **Lagune®** is a terrace covering with a waterproof, translucent screen fabric. The Fixscreen® technology, in combination with optimal screen tightness, ensures that rainwater is drained off via hidden channels. Even if the sun protection screen is not fully unrolled, the water is drained away via this integrated water-drainage system.

Both the **Algarve® & Camargue®** terrace coverings have rotating blades. These patented blades are designed in such a way that the water is drained off to the side if the blades open up after a rain shower.