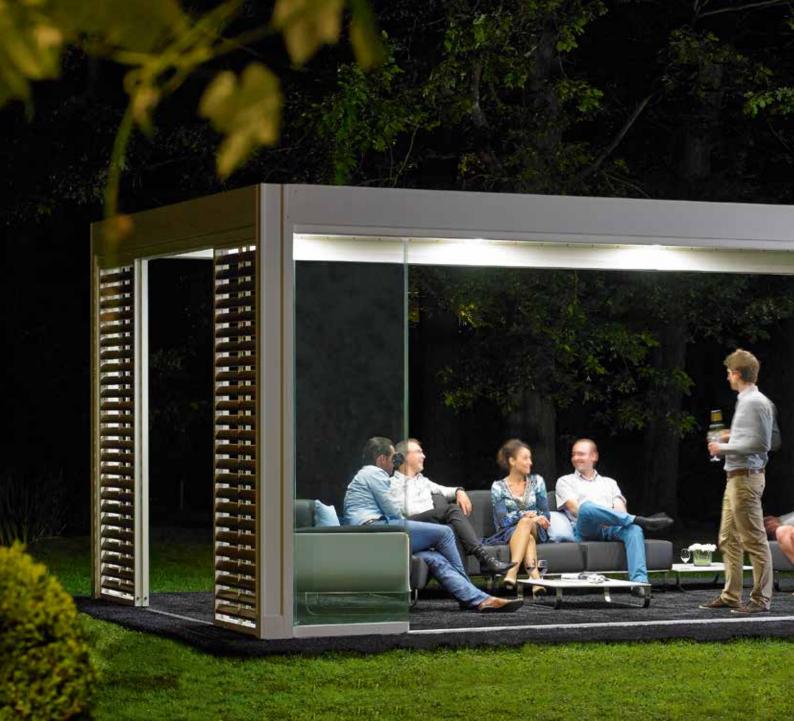

#### Ideal outdoor climate, day and night with Renson®

Regardless of the weather, we like to spend as much time as possible outdoors. The garden is no longer separate from the house, both form one whole. This makes us also yearn for more time, comfort and optimal joy of living while being outdoors. Being outside becomes living outside!

**Enjoy every moment of the day.** These comfortable outdoor rooms are a guarantee for mood and appearance, as well as warmth and cosiness. When it gets dark late in the evening, you simply switch on the integrated lighting and you can continue to enjoy your terrace when it gets a bit colder. One or more heating elements— depending on the size of the terrace covering — can be provided. You can even enjoy the music you love under your terrace covering thanks to the integrated flat panel speakers.

# Enjoy every moment of the day.

When it gets dark late in the evening, you simply switch on the integrated **lighting**. You can choose between cold or warm light to create the desired mood and feeling.

Even when it gets a bit colder you can continue to enjoy your terrace. **Heating elements** can be provided to make this possible. The radiated heat ensures an even distribution of warmth throughout the space with a minimum of heat loss.

Thanks to the integrated flat panel speakers, you can even enjoy your favourite **music** on your terrace.