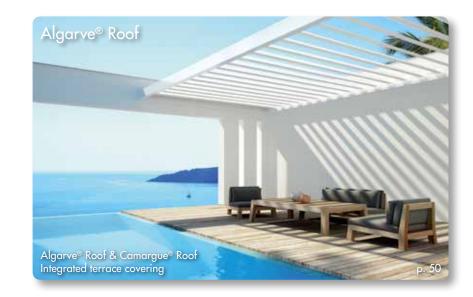

## Algarve® Roof

A stylish and functional solution to integrate in your architecture.

It is also the perfect solution for your apartment terrace.

WSI