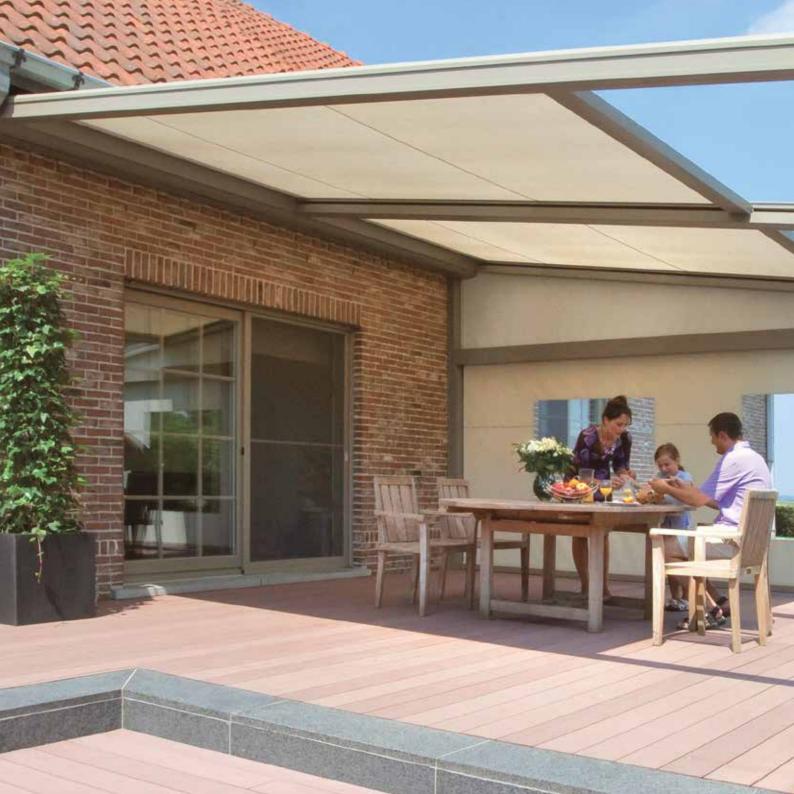

#### Ideal outdoor climate, day and night with Renson®

Regardless of the weather, we like to spend as much time as possible outdoors. The garden is no longer separate from the house, both form one whole. This makes us also yearn for more time, comfort and optimal joy of living while being outdoors. Being outside becomes living outside!

With many years of experience in sun protection screens and ventilation, RENSON® is taking the outdoor space to a higher level. Due to innovative products designed correctly, it is now possible to enjoy your terrace and garden in early spring and late autumn.

#### The ultimate combination of quality and design

When developing your terrace covering **Lagune®**, **Camargue®** and **Algarve®** RENSON® paid a lot of attention to quality of the whole system, the easy and flexible assembly and also to the overall solidity.

The fixings are concealed and the electrical cables are hidden inside the structure. Even the ground support can be concealed.

You select a terrace covering to suit your own wishes. The structure can easily be combined with the most diverse range of styles — from traditional to modern or contemporary. This allows it to become an elegant and timeless extension of your home.

**Lagune®** with a sloped roof is always built onto a façade. **Camargue®** and **Algarve®** both have a bladed roof at an angle of 0°. They can be mounted in a variety of ways: free-standing with 4 columns, façade mounted with 2 columns or integrated into an existing opening without vertical columns.