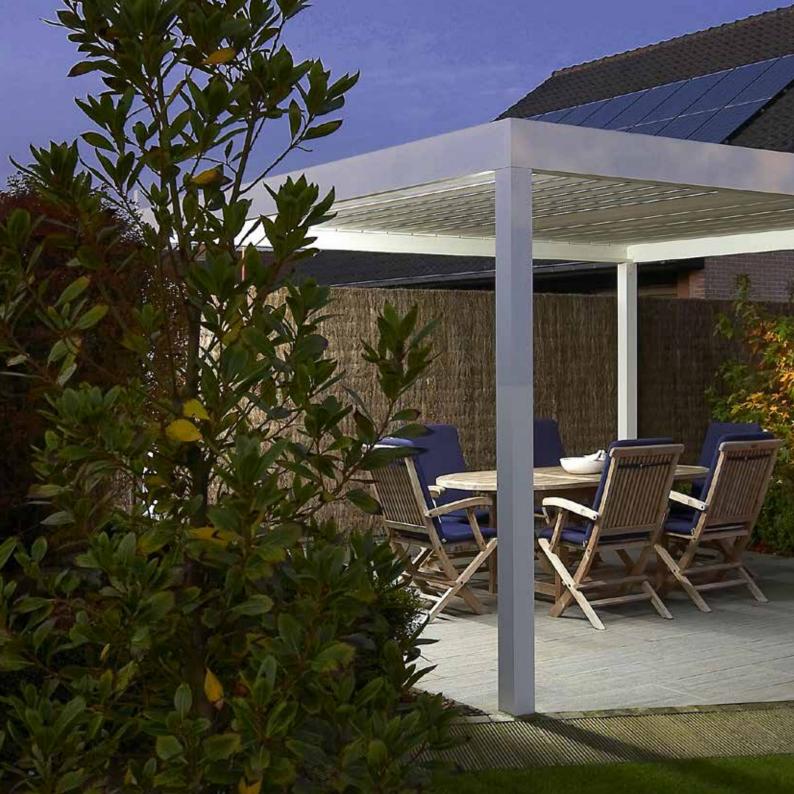

The simple and timeless design of the bladed roof also fits in with more traditional architectural styles.

If you want to live outside, you have to take the chances of nature into account. If the sun gets sultry, if it starts to rain or if the wind begins to blow harder we have to move indoors. Or don't we? A terrace covering works wonders. Available in all colours to match the style of the home. RENSON® has a complete range of terrace coverings with a stylish aluminium structure — something for everyone: Lagune®, Camargue® or Algarve®.

**No more problems with sun or rain.** The Lagune<sup>®</sup> puts an integrated windproof, waterproof yet translucent sun protection screen over your head. The rain disappears along drainage gutters into a drain pipe in the vertical columns, even if the sun protection screen is not completely closed. With the Camargue<sup>®</sup> and Algarve<sup>®</sup>, equipped with adjustable

aluminium blades, you decide how much light shines onto your terrace. A closed roof is waterproof and the water is drained off via integrated gutters. They protect your furniture, ensure you always have a dry terrace, even if the blades open up after a rain shower.