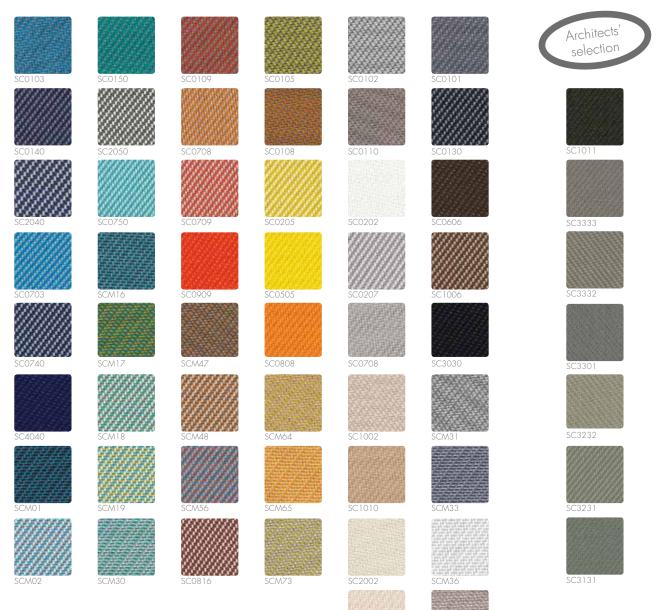

## A screen fabric of your choice

There are different kinds of screen fabric. Every fabric has specific characteristics and colour possibilities. The best choice for a translucent screen fabric in a windproof sun protection screen is a glass fibre fabric, which retains the transparency. Glass fibre fabric also scores best in terms of simplicity and form retention and is also very resistant to dampness and heat. Glass fibre fabric comes with a choice of over 50 different colours. The **Architects' selection** is a range of colours that are very popular in the current interior design and architecture trends.

This sun protection screen is also available with crystal windows, for a crystal-clear outside view.

Adjacent to this text you can see a small selection from our glass fibre fabric range. The RENSON® Ambassadors would be pleased to assist you in selecting your screen type and colour.