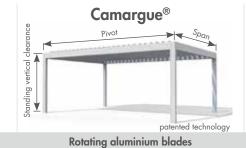

**Lagune®** with a sloped roof is always built onto a façade. **Camargue®** and **Algarve®** both have a bladed roof at an angle of 0°. They can be mounted in a variety of ways: free-standing with 4 columns, façade mounted with 2 columns or integrated into an existing opening without vertical columns.

### An overview

**Roof options** 

Rotating aluminium blades

| Dimensions                                                                  |                                               |                |  |
|-----------------------------------------------------------------------------|-----------------------------------------------|----------------|--|
| Max. width/pivot                                                            | 6200                                          | 6050           |  |
| Max. depth/span                                                             | 4000                                          | 4500           |  |
| Max. vertical clearance height                                              | 2800                                          | 2800           |  |
| Extendible                                                                  | Multi-part extendible                         | Not extendible |  |
| Min. angle                                                                  | no angle (0°)                                 | no angle (0°)  |  |
| Technical specifications                                                    |                                               |                |  |
| Integrated water drainage                                                   | standard (Incl. PVC drainage pipes in column) | standard       |  |
| Integrated cables                                                           | standard                                      | not applicable |  |
| Integrated motor                                                            | standard                                      | not applicable |  |
| Operating switch                                                            | not applicable                                | option         |  |
| RTS operation                                                               | standard                                      | standard       |  |
| io-homecontrol® operation                                                   | not applicable                                | not applicable |  |
| Personalisation                                                             |                                               |                |  |
| Triangle                                                                    | not applicable                                | not applicable |  |
| Integrated vertical windproof screens                                       | option                                        | not applicable |  |
| Loggiawood® / Loggiascreen® Sliding door <b>4</b> FIX                       | option                                        | not applicable |  |
| Glass sliding walls                                                         | option                                        | not applicable |  |
| Combination of glass sliding walls + integrated wind-<br>proof screens      | option                                        | not applicable |  |
| Loggiawood® / Loggiascreen® Sliding door <b>4</b> FIX                       | option                                        | not applicable |  |
| Integrated windproof screens (mounting) with Fixscreen®100 <sup>EVO</sup> F | not applicable                                | option         |  |
| Options                                                                     |                                               |                |  |
| Integrated LED lighting                                                     | option                                        | option         |  |
| Beam® with Heat® & Sound®                                                   | option                                        | option         |  |
|                                                                             |                                               |                |  |

| Algarve <sup>®</sup> Roof         | Lagune®                                         |  |
|-----------------------------------|-------------------------------------------------|--|
| Pivot Span<br>patented technology | Standing vertical                               |  |
| Rotating aluminium blades         | Retractable waterproof, translucent sun protec- |  |