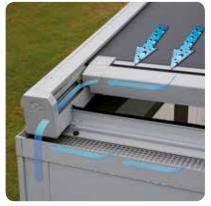

The fixings are concealed and the electrical cables are hidden inside the structure. Even the ground support can be concealed.

You select a terrace covering to suit your own wishes. The structure can easily be combined with the most diverse range of styles — from traditional to modern or contemporary. This allows it to become an elegant and timeless extension of your home.

# Can be closed to block out rain & wind

The **Lagune®** is a terrace covering with a waterproof, translucent screen fabric. The Fixscreen® technology, in combination with optimal screen tightness, ensures that rainwater is drained off via hidden channels. Even if the sun protection screen is not fully unrolled, the water is drained away via this integrated water-drainage system.

The Lagune® can drain an amount of water equivalent to a rain shower with an intensity of 180 mm/hr that lasts up to 2 minutes. These kinds of rain showers occur on average once every 15 years in Belgium. (Source: Belgian rain statistics: standard NBN B 52-011)