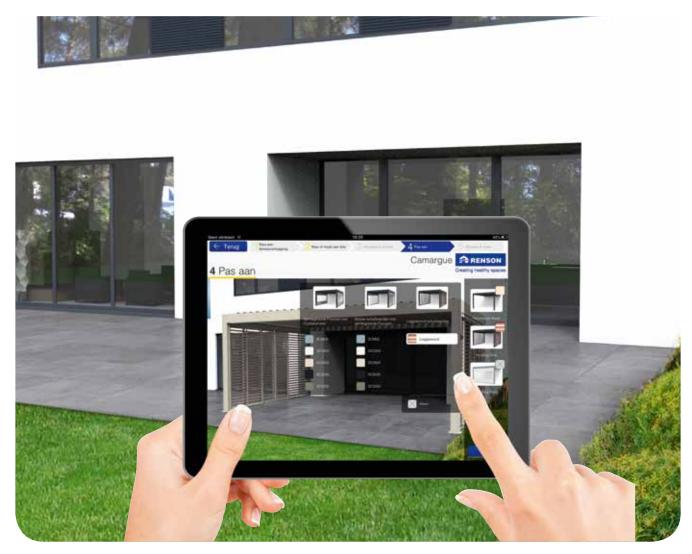

|                |  |



| Algarve <sup>®</sup> Roof         | Lagune®                                         |  |
|-----------------------------------|-------------------------------------------------|--|
| Pivot Span<br>patented technology | Standing vertical                               |  |
| Rotating aluminium blades         | Retractable waterproof, translucent sun protec- |  |

tion screen

6050 6000 4500 6000 2800 2500 Not extendible Extendible to max. width of 12 m 8° no angle (0°) standard standard (Incl. PVC drainage pipes in column) not applicable standard not applicable standard option not applicable standard not applicable not applicable standard not applicable option option option option option



# **My Outdoor**

Design your terrace covering with our new iPad app.





## **Ambassador/ Official Installer**

Where can you go to find RENSON® products as an end user? To ensure high-quality expertise and professional installation of Renson products, we have set up a network of well-trained Ambassadors and Installers.

**RENSON® Ambassadors** display our products in their showrooms, offer professional advice and can assist you in selecting and configuring your product of choice.

**RENSON® Official Installers** ensure that the product you have purchased is installed in a professional and proper manner by their own installation team. In addition, they also guarantee professional after-sales service.

1 dealership can be certified as both an Ambassador and an Official Installer in order to ensure total support in both sales and installation.

# What are the