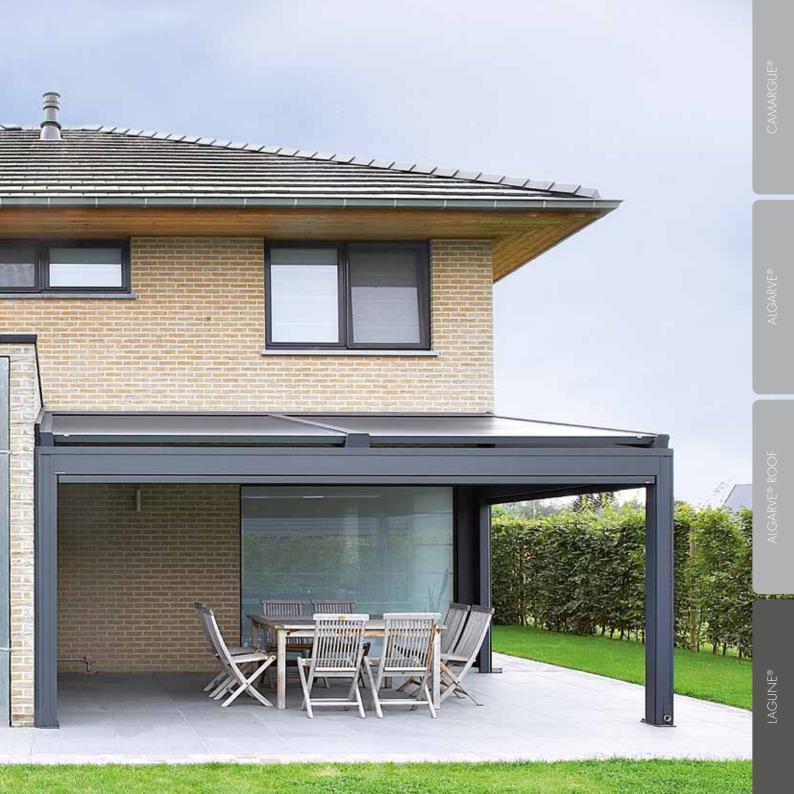

# Algarve®

A young and modern design ... you can place this covering wherever you like — on your terrace, next to your swimming pool or in your garden.

1AGUNE®

many and day and

Better protection against wind and rain with glass panels without distorting the view

**Enjoy every moment of the day.** These comfortable outdoor rooms are a guarantee for mood and appearance, as well as warmth and cosiness. When it gets dark late in the evening, you simply switch on the integrated lighting and you can continue to enjoy your terrace when it gets a bit colder. One or more heating elements— depending on the size of the terrace covering — can be provided. You can even enjoy the music you love under your terrace covering thanks to the integrated flat panel speakers.

# Enjoy every moment of the day.

When it gets dark late in the evening, you simply switch on the integrated **lighting**. You can choose between cold or warm light to create the desired mood and feeling.

Even when it gets a bit colder you can continue to enjoy your terrace. **Heating elements** can be provided to make this possible. The radiated heat ensures an even distribution of warmth throughout the space with a minimum of heat loss.

Thanks to the integrated flat panel speakers, you can even enjoy your favourite **music** on your terrace.