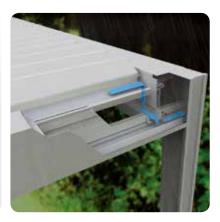

The fixings are concealed and the electrical cables are hidden inside the structure. Even the ground support can be concealed.

You select a terrace covering to suit your own wishes. The structure can easily be combined with the most diverse range of styles — from traditional to modern or contemporary. This allows it to become an elegant and timeless extension of your home.

**No more problems with sun or rain.** The Lagune<sup>®</sup> puts an integrated windproof, waterproof yet translucent sun protection screen over your head. The rain disappears along drainage gutters into a drain pipe in the vertical columns, even if the sun protection screen is not completely closed. With the Camargue<sup>®</sup> and Algarve<sup>®</sup>, equipped with adjustable

aluminium blades, you decide how much light shines onto your terrace. A closed roof is waterproof and the water is drained off via integrated gutters. They protect your furniture, ensure you always have a dry terrace, even if the blades open up after a rain shower.