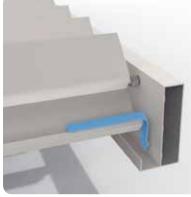

The fixings are concealed and the electrical cables are hidden inside the structure. Even the ground support can be concealed.

You select a terrace covering to suit your own wishes. The structure can easily be combined with the most diverse range of styles — from traditional to modern or contemporary. This allows it to become an elegant and timeless extension of your home.

# Can be closed to block out rain & wind

The **Lagune®** is a terrace covering with a waterproof, translucent screen fabric. The Fixscreen® technology, in combination with optimal screen tightness, ensures that rainwater is drained off via hidden channels. Even if the sun protection screen is not fully unrolled, the water is drained away via this integrated water-drainage system.