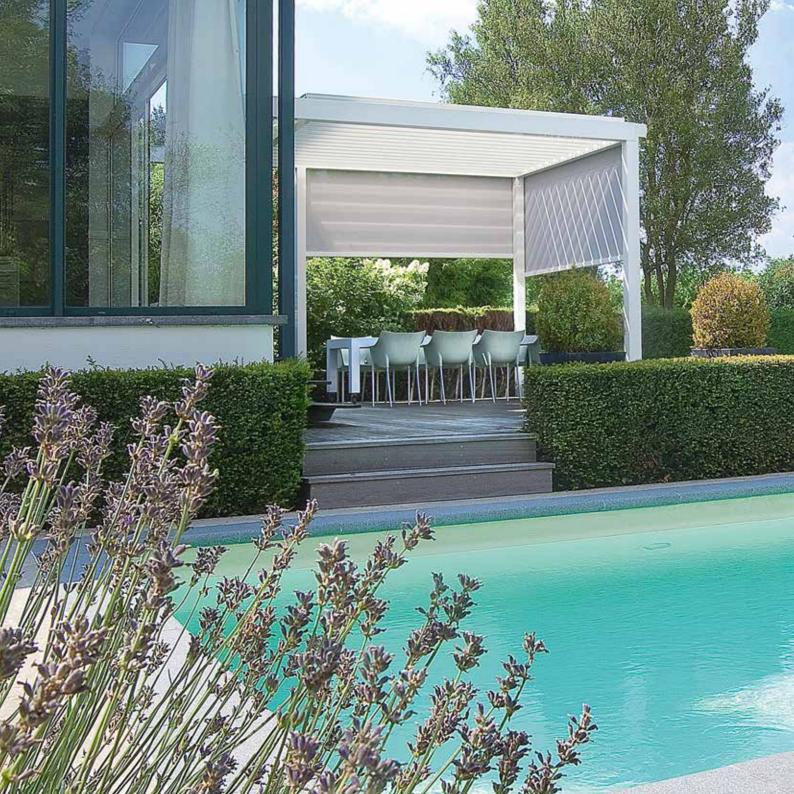

#### The ultimate combination of quality and design

When developing your terrace covering **Lagune®**, **Camargue®** and **Algarve®** RENSON® paid a lot of attention to quality of the whole system, the easy and flexible assembly and also to the overall solidity.

**Lagune®** with a sloped roof is always built onto a façade. **Camargue®** and **Algarve®** both have a bladed roof at an angle of 0°. They can be mounted in a variety of ways: free-standing with 4 columns, façade mounted with 2 columns or integrated into an existing opening without vertical columns.

### 4 types of terrace covering

Experience how your life will change once you can spend more time outdoors. A timeless design and infinite options for personalisation....this terrace covering adapts to suit your home. Enjoy life in style.