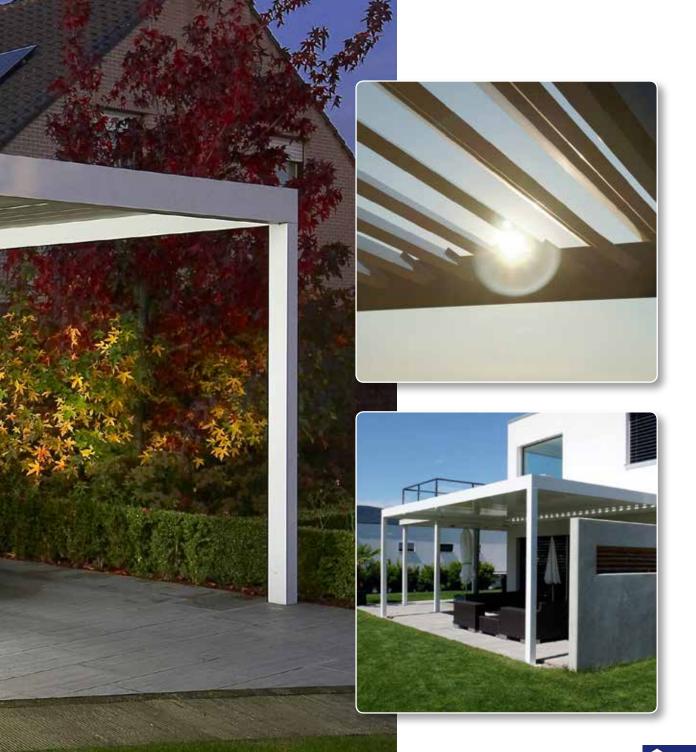

**Enjoy every moment of the day.** These comfortable outdoor rooms are a guarantee for mood and appearance, as well as warmth and cosiness. When it gets dark late in the evening, you simply switch on the integrated lighting and you can continue to enjoy your terrace when it gets a bit colder. One or more heating elements— depending on the size of the terrace covering — can be provided. You can even enjoy the music you love under your terrace covering thanks to the integrated flat panel speakers.

# Enjoy every moment of the day.

When it gets dark late in the evening, you simply switch on the integrated **lighting**. You can choose between cold or warm light to create the desired mood and feeling.

Even when it gets a bit colder you can continue to enjoy your terrace. **Heating elements** can be provided to make this possible. The radiated heat ensures an even distribution of warmth throughout the space with a minimum of heat loss.

Thanks to the integrated flat panel speakers, you can even enjoy your favourite **music** on your terrace.