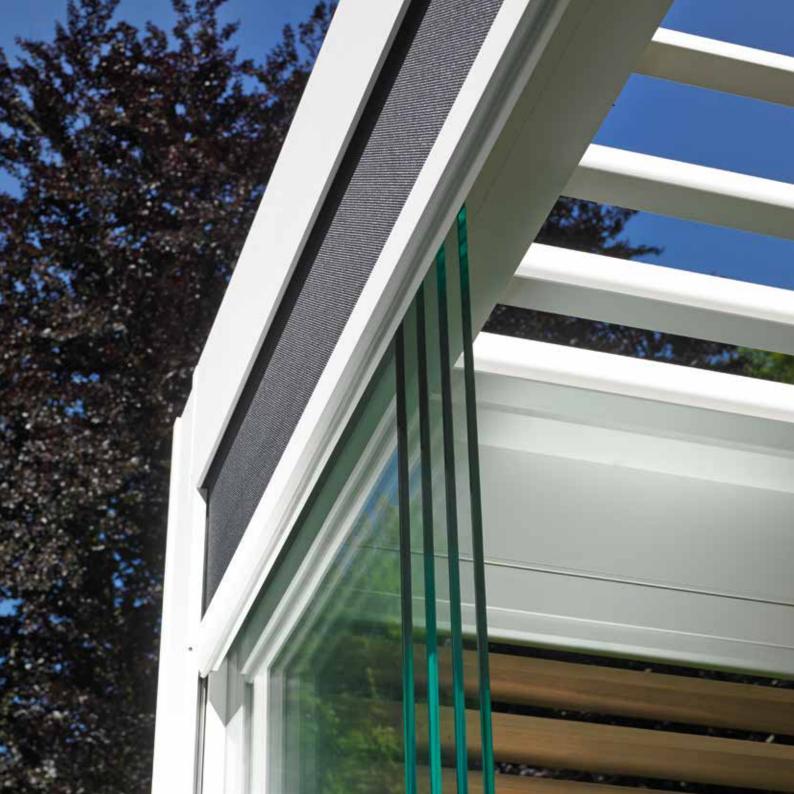

### Personalise

Both *Camargue®* as well as *Lagune®* can be equipped with different elements on the front and/or sides. Endless personalisation options are possible by adding side elements.

When lowered, **motorised windtight screens** create a protective cocoon. Thanks to the partially transparent screens and optional crystal windows, the view of the garden remains. What's more, you can choose from some 50 colours. All colour combinations are possible and can be combined perfectly with other materials such as the garden furniture. In the open position, the **screens** are **invisible**, and the **motors** are completely **concealed** in the structure.

You can also opt for **sliding glass doors**. And in combination with windtight screens, the benefits of the sun protection system are undiminished.

Elegant **sliding panels with windtight screens or wooden blades** are another option. Wood is back again and is easy to combine with other materials.

Pivot side\* with integrated Fixscreen®

Span side \* with integrated Fixscreen®

Combination of several integrated Fixscreens®

Span side\* with Loggiawood®

Pivot side and/or span side with integrated Fixscreen® and sliding door by means of Loggiascreen® 4Fix

Pivot side and/or span side with sliding glass panels, can be combined with integrated Fixscreen®