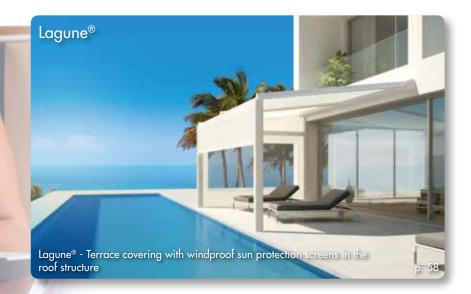

## Lagune®

Ultimate luxury and wellness on your terrace. Live outdoors in your stylish and comfortable space throughout the year. Have your terrace roof completely open or closed ...

You can change it with a single push of a button.

# Can be closed to block out rain & wind

The **Lagune®** is a terrace covering with a waterproof, translucent screen fabric. The Fixscreen® technology, in combination with optimal screen tightness, ensures that rainwater is drained off via hidden channels. Even if the sun protection screen is not fully unrolled, the water is drained away via this integrated water-drainage system.