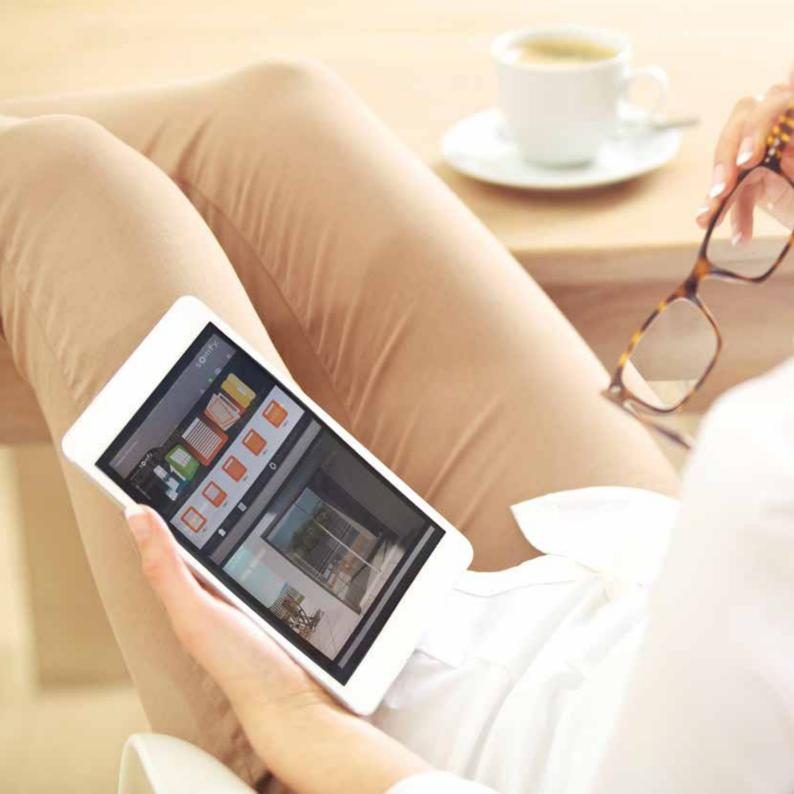

## **Automation**

You can operate your terrace covering easily by means of  $\mathsf{Som}\mathsf{fy}^{\circledast}$  automation.

You can operate the roof and/or the screens of your terrace covering with a remote control. Depending on the desired use and the number of screens, you can choose from several different remote controls.

Thanks to Tahoma®, the new Somfy® user interface, your terrace covering can be operated from your smartphone, tablet or computer.

To give you optimal protection, we advise placing a rain and/or wind sensor.

# **My Outdoor**

Design your terrace covering with our new iPad app.