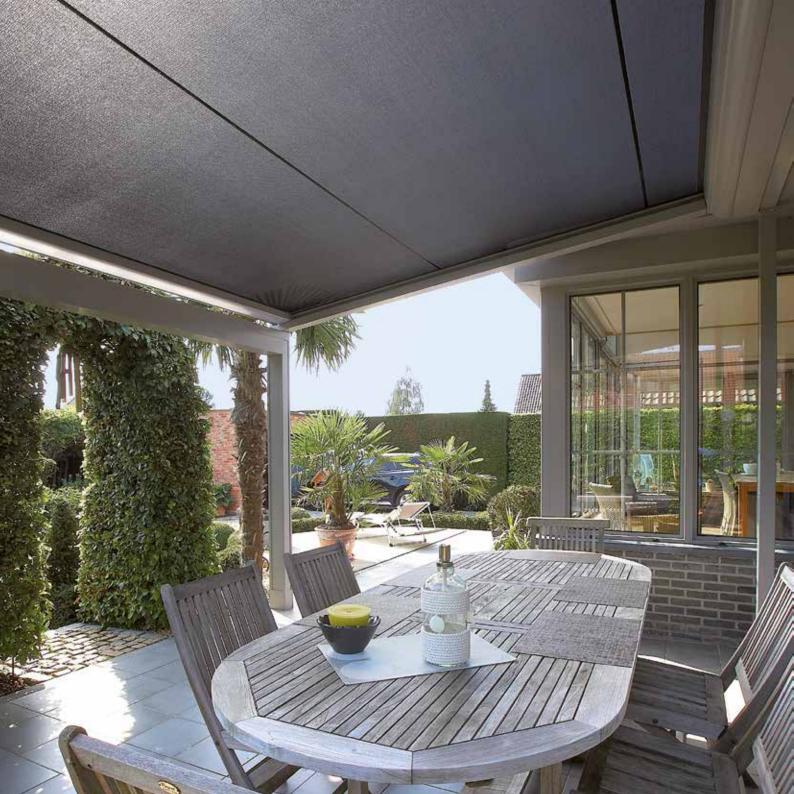

## Lagune®

Ultimate luxury and wellness on your terrace. Live outdoors in your stylish and comfortable space throughout the year. Have your terrace roof completely open or closed ...

You can change it with a single push of a button.

# Can be closed to block out rain & wind

The **Lagune®** is a terrace covering with a waterproof, translucent screen fabric. The Fixscreen® technology, in combination with optimal screen tightness, ensures that rainwater is drained off via hidden channels. Even if the sun protection screen is not fully unrolled, the water is drained away via this integrated water-drainage system.