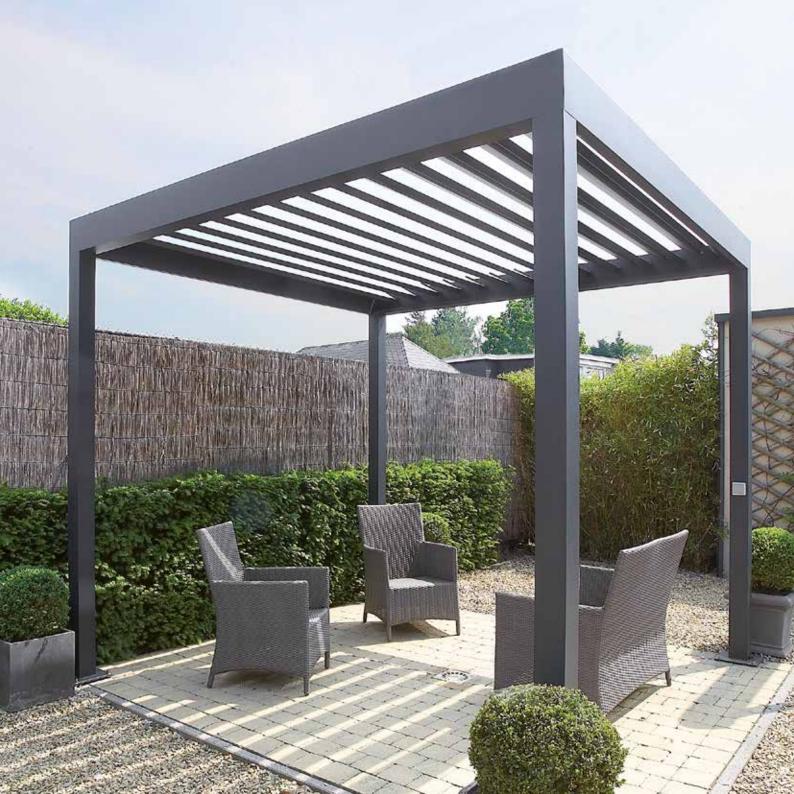

# Algarve®

A young and modern design ... you can place this covering wherever you like — on your terrace, next to your swimming pool or in your garden.

1AGUNE®

many and day and

Better protection against wind and rain with glass panels without distorting the view

Both the **Algarve® & Camargue®** terrace coverings have rotating blades. These patented blades are designed in such a way that the water is drained off to the side if the blades open up after a rain shower.

### **Translucent blades**

For the Camargue<sup>®</sup> and Algarve<sup>®</sup> terrace coverings with horizontal aluminium blades, RENSON<sup>®</sup> is introducing Lineo<sup>®</sup> Luce, translucent blades. When you equip part of your terrace covering with translucent blades, you create more openness. When you build it onto your home, you let more light in.