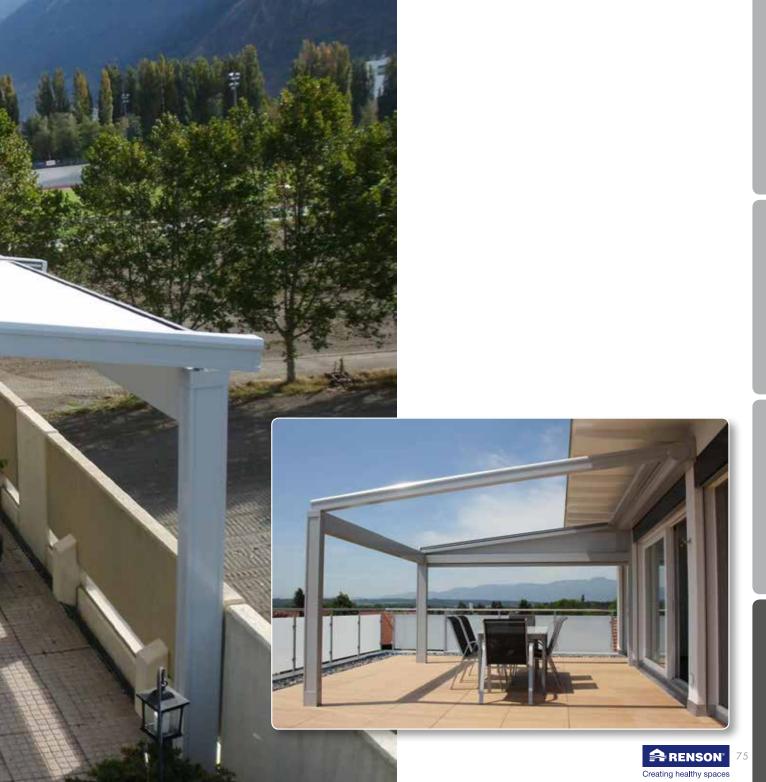

**Lagune®** with a sloped roof is always built onto a façade. **Camargue®** and **Algarve®** both have a bladed roof at an angle of 0°. They can be mounted in a variety of ways: free-standing with 4 columns, façade mounted with 2 columns or integrated into an existing opening without vertical columns.

### 4 types of terrace covering

Experience how your life will change once you can spend more time outdoors. A timeless design and infinite options for personalisation....this terrace covering adapts to suit your home. Enjoy life in style.

The simple and timeless design of the bladed roof also fits in with more traditional architectural styles.

If you want to live outside, you have to take the chances of nature into account. If the sun gets sultry, if it starts to rain or if the wind begins to blow harder we have to move indoors. Or don't we? A terrace covering works wonders. Available in all colours to match the style of the home. RENSON® has a complete range of terrace coverings with a stylish aluminium structure — something for everyone: Lagune®, Camargue® or Algarve®.