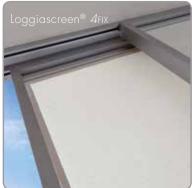

Pivot side\* with integrated Fixscreen®

Span side \* with integrated Fixscreen®

Combination of several integrated Fixscreens®

Span side\* with Loggiawood®

Pivot side and/or span side with integrated Fixscreen® and sliding door by means of Loggiascreen® 4Fix

Pivot side and/or span side with sliding glass panels, can be combined with integrated Fixscreen®