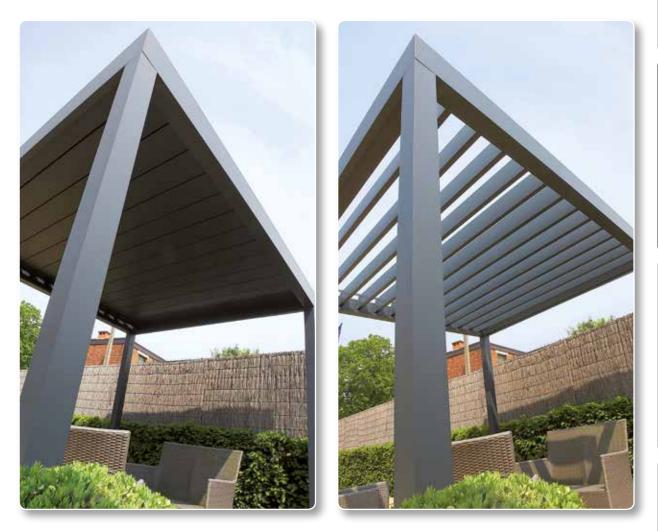

**Lagune®** with a sloped roof is always built onto a façade. **Camargue®** and **Algarve®** both have a bladed roof at an angle of 0°. They can be mounted in a variety of ways: free-standing with 4 columns, façade mounted with 2 columns or integrated into an existing opening without vertical columns.

The simple and timeless design of the bladed roof also fits in with more traditional architectural styles.

If you want to live outside, you have to take the chances of nature into account. If the sun gets sultry, if it starts to rain or if the wind begins to blow harder we have to move indoors. Or don't we? A terrace covering works wonders. Available in all colours to match the style of the home. RENSON® has a complete range of terrace coverings with a stylish aluminium structure — something for everyone: Lagune®, Camargue® or Algarve®.