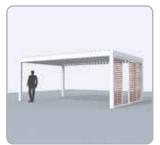

#### The ultimate combination of quality and design

When developing your terrace covering **Lagune®**, **Camargue®** and **Algarve®** RENSON® paid a lot of attention to quality of the whole system, the easy and flexible assembly and also to the overall solidity.

**Lagune®** with a sloped roof is always built onto a façade. **Camargue®** and **Algarve®** both have a bladed roof at an angle of 0°. They can be mounted in a variety of ways: free-standing with 4 columns, façade mounted with 2 columns or integrated into an existing opening without vertical columns.

### 4 types of terrace covering

Experience how your life will change once you can spend more time outdoors. A timeless design and infinite options for personalisation....this terrace covering adapts to suit your home. Enjoy life in style.