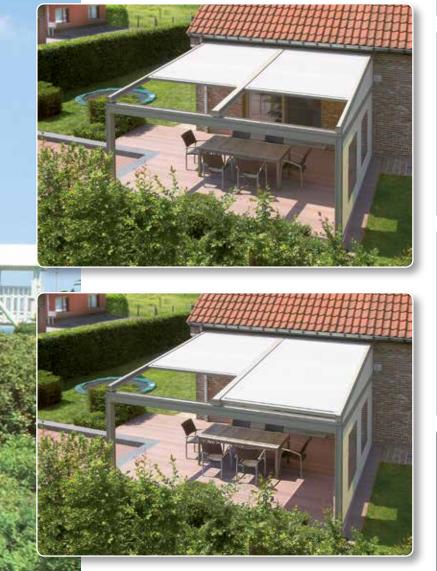

Depending on the angle of the sun, you can open one part and keep another part closed ... as you wish.

Protected from excessive sunlight or wind you enjoy the view of your garden ... These are screens with integrated Crystal windows.

### **Translucent blades**

For the Camargue<sup>®</sup> and Algarve<sup>®</sup> terrace coverings with horizontal aluminium blades, RENSON<sup>®</sup> is introducing Lineo<sup>®</sup> Luce, translucent blades. When you equip part of your terrace covering with translucent blades, you create more openness. When you build it onto your home, you let more light in.