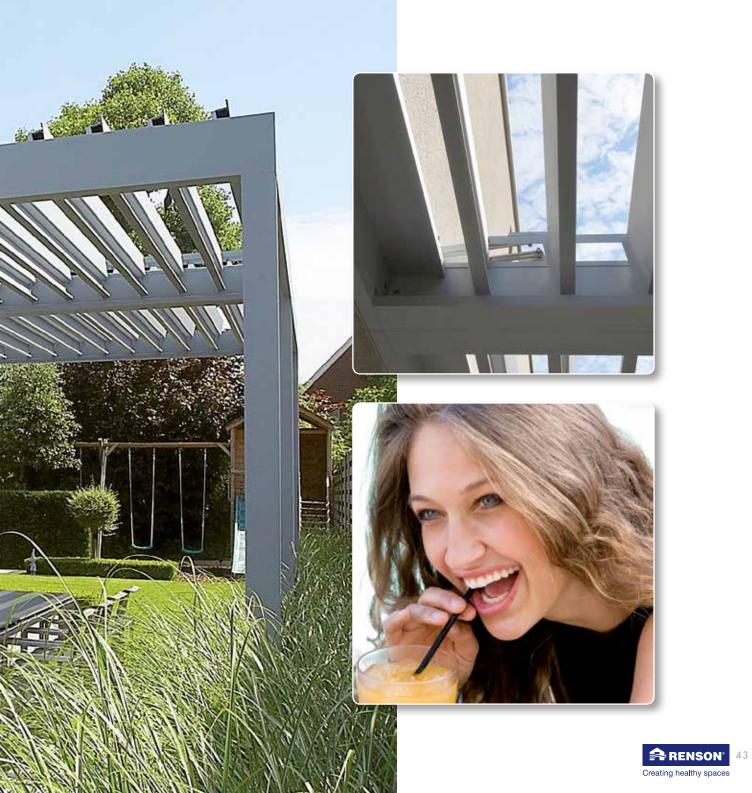

#### The ultimate combination of quality and design

When developing your terrace covering **Lagune®**, **Camargue®** and **Algarve®** RENSON® paid a lot of attention to quality of the whole system, the easy and flexible assembly and also to the overall solidity.

The fixings are concealed and the electrical cables are hidden inside the structure. Even the ground support can be concealed.

You select a terrace covering to suit your own wishes. The structure can easily be combined with the most diverse range of styles — from traditional to modern or contemporary. This allows it to become an elegant and timeless extension of your home.

**Lagune®** with a sloped roof is always built onto a façade. **Camargue®** and **Algarve®** both have a bladed roof at an angle of 0°. They can be mounted in a variety of ways: free-standing with 4 columns, façade mounted with 2 columns or integrated into an existing opening without vertical columns.

### 4 types of terrace covering

Experience how your life will change once you can spend more time outdoors. A timeless design and infinite options for personalisation....this terrace covering adapts to suit your home. Enjoy life in style.