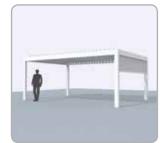

#### The ultimate combination of quality and design

When developing your terrace covering **Lagune®**, **Camargue®** and **Algarve®** RENSON® paid a lot of attention to quality of the whole system, the easy and flexible assembly and also to the overall solidity.

**Lagune®** with a sloped roof is always built onto a façade. **Camargue®** and **Algarve®** both have a bladed roof at an angle of 0°. They can be mounted in a variety of ways: free-standing with 4 columns, façade mounted with 2 columns or integrated into an existing opening without vertical columns.

### 4 types of terrace covering

Experience how your life will change once you can spend more time outdoors. A timeless design and infinite options for personalisation....this terrace covering adapts to suit your home. Enjoy life in style.