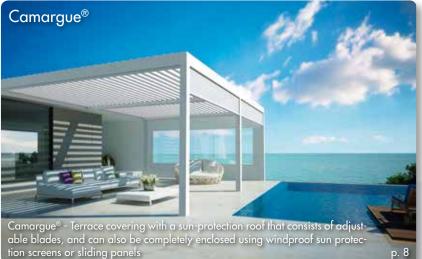

### 4 types of terrace covering

Experience how your life will change once you can spend more time outdoors. A timeless design and infinite options for personalisation....this terrace covering adapts to suit your home. Enjoy life in style.

You can enclose your Camargue<sup>®</sup> completely with sliding panels or screens, ... (see page 81)

Enjoy nature until late in the evening

Would you prefer to control the sun on your terrace.... With a single press of a button, you instantly get the situation you desire.